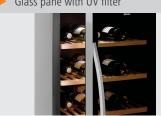

The high-quality wine cooler is stylish and elegant, and, thanks to its very quiet compressor, it is ideal for bars and restaurants.

• Type of glass: Double glazing

Insulating safety glass with UV

filter

Storage capacity

✓ Total: 180 bottles

√ Top: 80 bottles

✓ Below: 100 bottles

Glass pane with UV filter

Even temperature distribution within the temperature zones

Ball bearing-mounted wooden shelves

pull-out: 275 mm