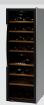

The high-quality wine cooler is stylish and elegant, and, thanks to its very quiet compressor, it is ideal for bars and restaurants.

• Type of glass: Double glazing

Insulating safety glass with UV

filter

Storage capacity

✓ Total: 180 bottles

√ Top: 80 bottles

✓ Below: 100 bottles

Glass pane with UV filter

Even temperature distribution within the temperature zones

Ball bearing-mounted wooden shelves

pull-out: 275 mm

## Wine cooler 2Z 180FL

Add on Products