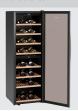

## Wine presenter 2Z 180FL

· Colour: Pine

· Capacity: Max. 6 bottles Bottle presentation: Horizontal

Approx. 25° angle (presenter set up)

• Material: Wood

• Important information:

Can be exchanged with the intermediate shel-• Properties:

ves of wine cooler 2Z 180FL

W 505 x D 534 x H 33 mm • Size:

• Weight:

Code-No. 700137