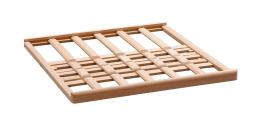

## Wine presenter 2Z 180FL

· Colour: Pine

· Capacity: Max. 6 bottles Bottle presentation: Horizontal

Approx. 25° angle (presenter set up)

• Material: Wood

• Important information:

Can be exchanged with the intermediate shel-• Properties:

ves of wine cooler 2Z 180FL

W 505 x D 534 x H 33 mm • Size:

• Weight:

Code-No. 700137