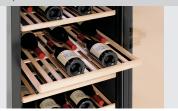

Storage capacity

✓ Total: 180 bottles

√ Top: 80 bottles

✓ Below: 100 bottles

Glass pane with UV filter

Even temperature distribution within the temperature zones

Ball bearing-mounted wooden shelves

pull-out: 275 mm

## Wine cooler 2Z 180FL

Add on Products