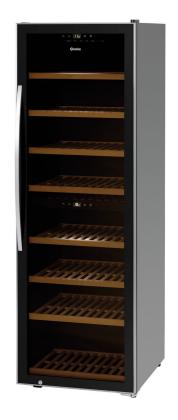

The high-quality wine cooler is stylish and elegant, and, thanks to its very quiet compressor, it is ideal for bars and restaurants.

• Type of glass: Double glazing

Insulating safety glass with UV

filter

Storage capacity

✓ Total: 180 bottles

√ Top: 80 bottles

✓ Below: 100 bottles

Glass pane with UV filter

Even temperature distribution within the temperature zones

Ball bearing-mounted wooden shelves

pull-out: 275 mm

## Wine cooler 2Z 180FL

Add on Products