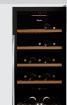

Storage capacity

✓ Total: 180 bottles

√ Top: 80 bottles

✓ Below: 100 bottles

Glass pane with UV filter

Even temperature distribution within the temperature zones

Ball bearing-mounted wooden shelves

pull-out: 275 mm