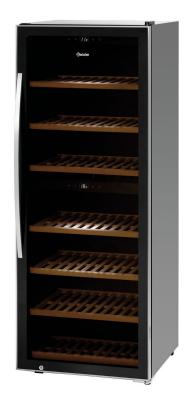

The high-quality wine cooler is stylish and elegant, and, thanks to its very quiet compressor, it is ideal for bars and restaurants.

· Number of temperature zones:

Coolant: R600a / 0,050 kg • Thermostat:

180 kWh / an Double glazing

Insulating safety glass with UV

G (EU No. 2019 / 2016) W 595 x D 625 x H 1,590 mm

76 kg

2 separately controlled temperature zo-

Storage capacity

✓ Total: 126 bottles

✓ Top: 54 bottles

✓ Below: 72 bottles

Glass pane with UV filter

Even temperature distribution within the temperature zones

Ball bearing-mounted wooden shelves

pull-out: 275 mm

Lockable

## Wine cooler 2Z 126FL

Add on Products