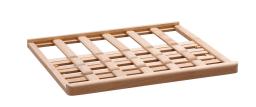

## Wine presenter 2Z 126FL

· Colour:

· Capacity: Max. 6 bottles

 Bottle presentation: Horizontal

Approx. 25° angle (presenter set up) • Properties:

Pine

Can be exchanged with the intermediate shel-

ves of wine cooler 2Z 126FL

• Material:

• Important information:

W 506 x D 438 x H 30 mm • Size:

• Weight: 1 kg

Code-No. 700135