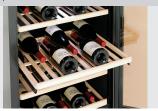

Below: 4 · Colour: Black • Type of intermediate

Wooden shelves Ball bearings Drawer: 275 mm

Top: 3

Yes Touch Electronic • Height-adjustable feet:

Type of door: Leaf door, glass

> Can be switched separately per temperature zone

180 kWh / an Double glazing

Insulating safety glass with UV

G (EU No. 2019 / 2016) W 595 x D 625 x H 1,590 mm

76 kg

2 separately controlled temperature zo-

Storage capacity

✓ Total: 126 bottles

✓ Top: 54 bottles

✓ Below: 72 bottles

Glass pane with UV filter

Even temperature distribution within the temperature zones

Ball bearing-mounted wooden shelves

pull-out: 275 mm

Lockable