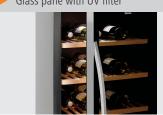

180 kWh / an Double glazing

Insulating safety glass with UV

G (EU No. 2019 / 2016) W 595 x D 625 x H 1,590 mm

76 kg

2 separately controlled temperature zo-

Storage capacity

✓ Total: 126 bottles

✓ Top: 54 bottles

✓ Below: 72 bottles

Glass pane with UV filter

Even temperature distribution within the temperature zones

Ball bearing-mounted wooden shelves

pull-out: 275 mm

Lockable