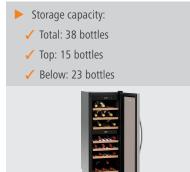

Touch Electronic Yes No

Top: 3 Below: 4 Yes

2 Double glazing Insulating safety glass with UV filter Black Steel 113 litres (top: 48 litres, below:

> 38 bottles (top: 15 bottles, below: 23 bottles) Wooden shelves Ball bearings Drawer: 225 mm