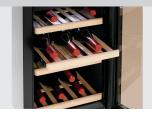

Glass pane with UV filter

Even temperature distribution within the temperature zones

Ball bearing-mounted wooden shelves Pull-out: 225 mm

Lockable