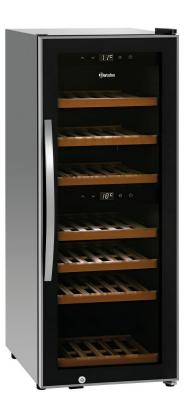

## Wine cooler 2Z 38FL

The high-quality wine cooler is stylish and elegant, and, thanks to its very quiet compressor, it is ideal for bars and restaurants. The two separately controlled temperature zones for white wine and red wine, and the glass with its UV filter guarantee optimum storage and presentation.

Top: 5 °C to 20 °C Temperature range: · Control unit: Below: 5 °C to 20 °C • Material: • Digital display: Steel Painted · Height-adjustable in-Glass termediate shelves: • Important information: • Number of intermedia- Coolant: R600a / 0,038 kg te shelves: 0,15 kW | 230 V | 50 Hz Power load: Thermostat: • ON/OFF switch: Yes · Number of tempera-• Properties: Vibration-dampened feet for ture zones: quiet operation • Type of glass: Ergonomic handle • Lighting: LED Colour: Can be switched separately per temperature zone • Material inside: • Height-adjustable feet: Content: No • Type of door: Leaf door, glass • Door hinge side can be • Storage capacity: No changed: • Type of intermediate • Door hinge side: Right • Number of doors: shelves: 1 • Can be installed: No • Dimensions of interme-• Lockable: Yes • Fan: Active diate shelves: • Energy consumption: • Drip water evaporati-Yes · Energy efficiency class: on: · Automatic defrosting Yes Size: function: • Weight: Ambient temperature: 16 °C to 38 °C Climate class: ST • Insulation: Thermal Cooling: Compressor

Touch Electronic Yes No

Top: 3 Below: 4 Yes

2 Double glazing Insulating safety glass with UV filter Black Steel 113 litres (top: 48 litres, below:

> 38 bottles (top: 15 bottles, below: 23 bottles) Wooden shelves Ball bearings Drawer: 225 mm