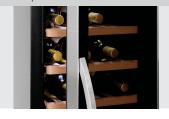

## Wine cooler 2Z 38FL

The high-quality wine cooler is stylish and elegant, and, thanks to its very quiet compressor, it is ideal for bars and restaurants. The two separately controlled temperature zones for white wine and red wine, and the glass with its UV filter guarantee optimum storage and presentation.

1 x W 305 x D 328 mm 6 x W 296x D 438 mm 146 kWh / an G (EU No. 2019 / 2016) W 396 x D 580 x H 1,030 mm

65 litres)

2 separately controlled temperature zones

For optimum storage and presentation of white wine and red wine

Glass pane with UV filter

Even temperature distribution within the temperature zones

Ball bearing-mounted wooden shelves Pull-out: 225 mm

Lockable