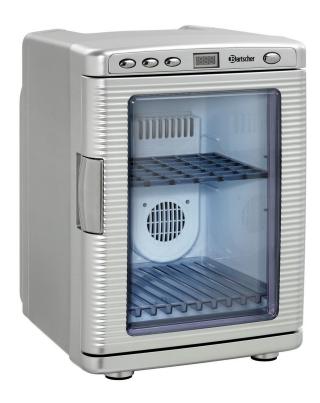

## Refrigerator "Mini"

The "mini" refrigerator is intended for cooling and keeping food and drinks warm. The device is ideally suited for mobile use. The refrigerator can be carried by the practical recessed grip and can also be used for connection in e.g. cars or boats with the DC mains cable.

· Automatic defrosting No function:

· Drip water evaporati-No on:

• ON/OFF switch: Yes · Size utility space:

 Lockable: · Control lamp:

• Insulation: · Number of intermedia-

te shelves: • Size:

W 330 x D 370 x H 460 mm • Weight: 7.3 kg