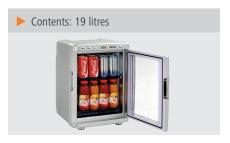

0,056 kW | 230 V | 50 Hz • Power load:

• Content: 19 litre(s) • Door hinge side: Right Thermoelectric · Cooling: • Digital display: Yes • Front pane: Framed • Type of door: Leaf door(s)

· Height-adjustable intermediate shelves: