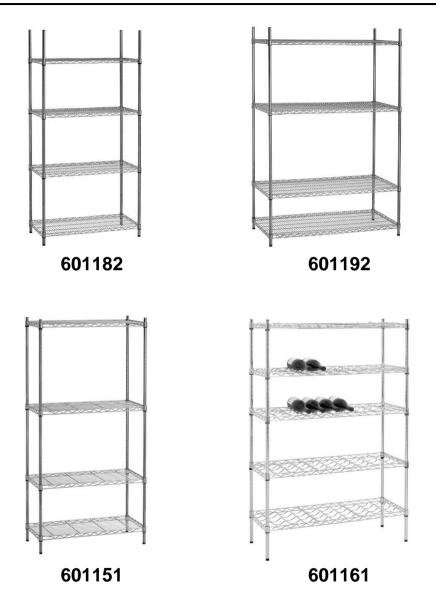

# **Technical parameters**

| Name                  | Store shelf                                                                                                                                                                                                   | Store shelf 4500                          |
|-----------------------|---------------------------------------------------------------------------------------------------------------------------------------------------------------------------------------------------------------|-------------------------------------------|
| Code-No.:             | 601182                                                                                                                                                                                                        | 601192                                    |
| Material:             | Chrome-plated steel                                                                                                                                                                                           | Chrome-plated steel                       |
| Design:               | <ul> <li>4 height-adjustable shelves</li> <li>shelf design: grid</li> <li>set consists of:         <ul> <li>4 shelves,</li> <li>4 corner posts</li> <li>push-fit system, easy assembly</li> </ul> </li> </ul> |                                           |
| Dimensions:           | W 910 x D 460 x H 1845 mm                                                                                                                                                                                     | W 1210 x D 610 x H 1840 mm                |
| Weight:               | 14.3 Kg                                                                                                                                                                                                       | 23.5 Kg                                   |
| Load-bearing capacity | 200 kg,<br>evenly distributed                                                                                                                                                                                 | max. 500 kg in total,<br>125 kg per shelf |

| Name                  | Office shelf                                                                                                                                                                                          | Wine rack                                                                                                                                                                                                                                           |
|-----------------------|-------------------------------------------------------------------------------------------------------------------------------------------------------------------------------------------------------|-----------------------------------------------------------------------------------------------------------------------------------------------------------------------------------------------------------------------------------------------------|
| Code-No.:             | 601151                                                                                                                                                                                                | 601161                                                                                                                                                                                                                                              |
| Material:             | Chrome-plated steel                                                                                                                                                                                   | Chrome-plated steel                                                                                                                                                                                                                                 |
| Design:               | <ul> <li>4 height-adjustable shelves</li> <li>shelf design: grid</li> <li>set consists of: <ul> <li>4 shelves,</li> <li>4 corner posts</li> </ul> </li> <li>push-fit system, easy assembly</li> </ul> | <ul> <li>4 height-adjustable shelves</li> <li>shelf design: grid with 9 recesses for bottles per shelf</li> <li>set consists of:         <ul> <li>5 shelves,</li> <li>4 corner posts</li> </ul> </li> <li>push-fit system, easy assembly</li> </ul> |
| Dimensions:           | W 750 x D 350 x H1520 mm                                                                                                                                                                              | W 900 x D 350 x H 1390 mm                                                                                                                                                                                                                           |
| Weight:               | 10.3 kg                                                                                                                                                                                               | 12.5 kg                                                                                                                                                                                                                                             |
| Load-bearing capacity | 150 kg,<br>evenly distributed                                                                                                                                                                         | approx. 100-130 bottles                                                                                                                                                                                                                             |