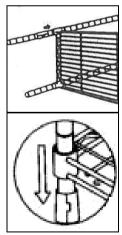

#### Attaching a shelf

2) Attach the bottom shelf to the corner posts first. It is recommended that the bottom shelf should not be mounted higher than 15 cm above the floor. At the desired height, snap the conical plastic snap-fit joints into the grooves on the posts, with the narrower end of the snap-fit joints pointing up and the thicker end of the snap-fit joints pointing down.

3) Tilt the shelf slightly to the side and slide the upper parts of the four posts (with plastic caps) through the openings in the shelf's corners until they are firmly seated at snap-fit joints.

4) Place the entire rack upright and push the shelf down firmly at the corners, to make sure that the shelf lies firmly on the plastic snap-fit joints.