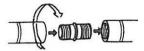

#### Assembly of the posts

1) All four posts consist of two parts and are screwed together with the help of the connecting pieces with threads that should already have been screwed to one of the two post parts. The upper part of the posts has a plastic cover at the top, the lower part of the post can be levelled at the bottom. Screw together the two parts of the post hand-screwed in a clockwise direction. Should it not be possible to screw the two post parts together easily, then the two thread parts were not joined properly.