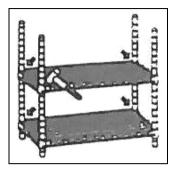

### Further assembly

- 5) Attach the plastic snap-fit joints for the next shelf at the desired height. Slide the shelf down from above over the posts onto the plastic snap-fit joints and press it down firmly again.
- 6) Repeat step 5) for the other shelves.
- To adjust the height (levelling) of the rack, rotate the feet on the bottom parts of the posts in and out.

phone: +49 (0) 5258 971-0

fax:

+49 (0) 5258 971-120

Now, the rack has been completely assembled.

Note: a rubber hammer can make the assembly much easier.