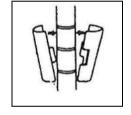

3) Tilt the shelf slightly to the side and slide the upper parts of the four posts (with plastic caps) through the openings in the shelf's corners until they are firmly seated at snap-fit joints.

4) Place the entire rack upright and push the shelf down firmly at the corners, to make sure that the shelf lies firmly on the plastic snap-fit joints.