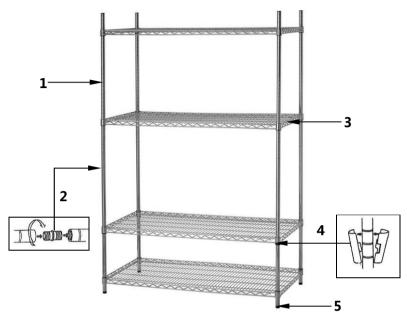

### List of parts / scope of delivery

Shelves (4) Code-No.: 601151/601182/601192

Shelves (5)
Code-No.: 601161
each with 9 recesses for bottles

- 1 Corner post (4)
- 2 Connecting piece for corner post (4)
- 3 Shelf (4 or 5)
- 4 Plastic snap-fit joints (16 lub 20)
- 5 Feet for adjusting height (levelling) of the rack (4)