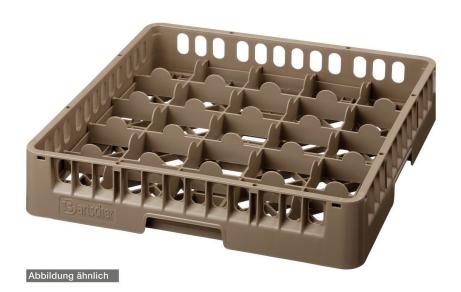

# Dishwasher basket, 25 comp.

Compartment size: 89 x 89 mm
Inside height: 123 mm
Basket size: 500 x 500 mm
Number of shelves: 25

Colour: Brown
Design: Divided
Suitable for: Glasses
Important information: Stackable: Yes
Material: Plastic

• Size: W 500 x D 500 x H 142 mm

• Weight: 2.3 kg

# Dishwasher basket, 25 comp.

Add on Products