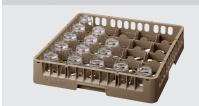

# Dishwasher basket, 16 comp.

- Basket size: 500 x 500 mm
- ▶ Basket height: 100 mm
- ▶ 25 compartments
- Compartment size: 89 x 89 mm

The stackable dishwashing baskets by Bartscher ensure good cleaning results, goot basket handling and clean and safe storage.

Compartment size: 89 x 89 mm
 Inside height: 83 mm
 Basket size: 500 x 500 mm
 Number of shelves: 25
 Colour: Brown

Colour: Brown
Design: Divided
Suitable for: Glasses
Important information: Stackable: Yes

• Size: W 500 x D 500 x H 100 mm

Plastic

• Weight: 1.6 kg

Material: