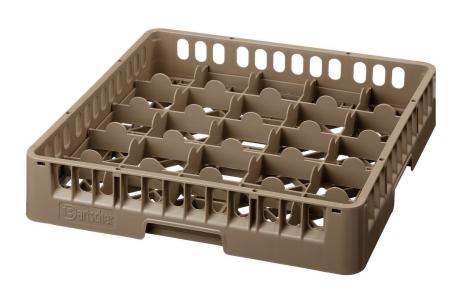

# Dishwasher basket, 16 comp.

- Basket size: 500 x 500 mm
- ▶ Basket height: 100 mm
- ▶ 25 compartments
- Compartment size: 89 x 89 mm

The stackable dishwashing baskets by Bartscher ensure good cleaning results, goot basket handling and clean and safe storage.

Compartment size: 89 x 89 mm
 Inside height: 83 mm
 Basket size: 500 x 500 mm
 Number of shelves: 25
 Colour: Brown

Colour: Brown
Design: Divided
Suitable for: Glasses
Important information: Stackable: Yes

• Size: W 500 x D 500 x H 100 mm

Plastic

• Weight: 1.6 kg

Material: