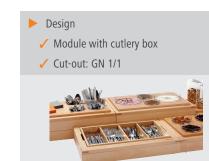

| <ul><li>Colour:</li><li>Material:</li></ul> | Natural beech<br>Wood                         |
|---------------------------------------------|-----------------------------------------------|
| <ul> <li>Important information:</li> </ul>  | Painted (food-safe)                           |
| • Model:                                    | Module with cutlery box                       |
|                                             | Cut-out: 1/1 GN<br>Simple connecting system   |
| <ul> <li>Set comprises:</li> </ul>          | 1 cutlery box, 4-compartments<br>1 base frame |
|                                             | 1 finishing frame                             |
| <ul> <li>Size:</li> </ul>                   | W 580 x D 405 x H 96 mm                       |
| <ul> <li>Weight:</li> </ul>                 | 4.64 kg                                       |