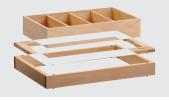

| <ul><li>Colour:</li><li>Material:</li></ul> | Natural beech<br>Wood                         |
|---------------------------------------------|-----------------------------------------------|
| <ul> <li>Important information:</li> </ul>  | Painted (food-safe)                           |
| • Model:                                    | Module with cutlery box                       |
|                                             | Cut-out: 1/1 GN<br>Simple connecting system   |
| <ul> <li>Set comprises:</li> </ul>          | 1 cutlery box, 4-compartments<br>1 base frame |
|                                             | 1 finishing frame                             |
| <ul> <li>Size:</li> </ul>                   | W 580 x D 405 x H 96 mm                       |
| <ul> <li>Weight:</li> </ul>                 | 4.64 kg                                       |