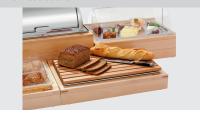

## Buffet system set SHB1/1

Buffet system set in simple wood design

Design

- ✓ Module with cutting board, including crumb tray
- Cut-out: GN 1/1

Simple connecting system

With the modular set in a simple wooden design, every buffet appears attractively structured and tidy. Whether for breakfast, lunch or evening buffets, the chopping board can always be used. The crumb tray included in the set ensures the buffet always look clean.

1 cutting board 1/1 GN • Set comprises:

1 crumb tray 1/1 GN 1 base frame 1 finishing frame

W 405 x D 580 x H 115 mm • Size:

• Weight: 6 kg