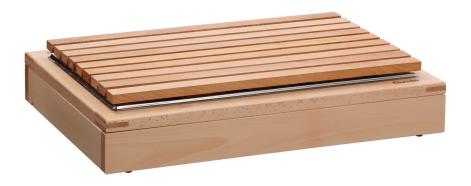

## Buffet system set SHB1/1

Buffet system set in simple wood design

Design

- ✓ Module with cutting board, including crumb tray
- Cut-out: GN 1/1

Simple connecting system

With the modular set in a simple wooden design, every buffet appears attractively structured and tidy. Whether for breakfast, lunch or evening buffets, the chopping board can always be used. The crumb tray included in the set ensures the buffet always look clean.

• Colour: Natural beech · Material:

Wood

Painted (food-safe) Stainless steel

• Important information:

• Model: Module cutting board and crumb

tray

Cut-out: 1/1 GN

Simple connecting system

1 cutting board 1/1 GN • Set comprises:

1 crumb tray 1/1 GN 1 base frame 1 finishing frame

W 405 x D 580 x H 115 mm • Size:

• Weight: 6 kg