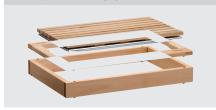

1 cutting board 1/1 GN • Set comprises:

1 crumb tray 1/1 GN 1 base frame 1 finishing frame

W 405 x D 580 x H 115 mm • Size:

• Weight: 6 kg

## Finishing frame buffet system

Natural beech

· Colour: • Model:

Cut-out: 1/1 GN Material: Wood Painted (food-safe) • Important information:

 Module type: Finishing frame Standard

• Size: W 580 x D 405 x H 24 mm