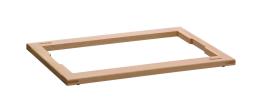

## Finishing frame buffet system

Natural beech

· Colour: • Model:

Cut-out: 1/1 GN Material: Wood Painted (food-safe) • Important information:

 Module type: Finishing frame Standard

• Size: W 580 x D 405 x H 24 mm

• Weight: 1.2 kg

Code-No. 500740