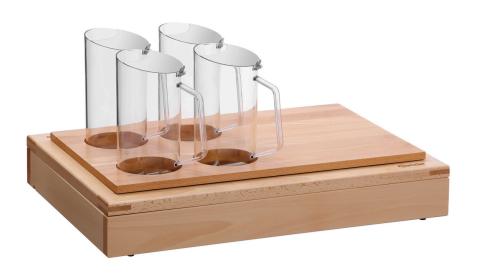

## Buffet system set KC4

Buffet system set in simple wood design

Design

- ✓ Module with 4 carafes for cereals, contents: 1.95 litres
- ✓ Cut-out: GN 1/1

Simple connecting system

With the modular set in a simple wooden design, every buffet appears attractively structured and tidy. Whether for breakfast buffets or brunches, the 4 carafes can be filled with various cereals and can also be easily exchanged or refilled. The practical storage area offers space for muesli bowls, for example.

• Colour: Natural beech

• Material: Wood

Painted (food-safe) Polypropylene Stainless steel

Important information:

• Model: Module with 4 carafes for cereals

Cut-out: 1/1 GN

Simple connecting system

• Set comprises: 4 carafes, contents: 1.95 litres

1 top for 4 carafes 1 base frame 1 finishing frame

• Size: W 580 x D 405 x H 281 mm

• Weight: 6.07 kg