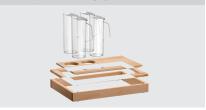

1 top for 4 carafes 1 base frame 1 finishing frame

• Size: W 580 x D 405 x H 281 mm

• Weight: 6.07 kg