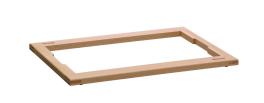

## Finishing frame buffet system

• Colour: • Model:

Natural beech Cut-out: 1/1 GN Material: Wood Painted (food-safe)

• Important information:

 Module type: Finishing frame Standard

• Size: W 580 x D 405 x H 24 mm

• Weight: 1.2 kg

Code-No. 500740