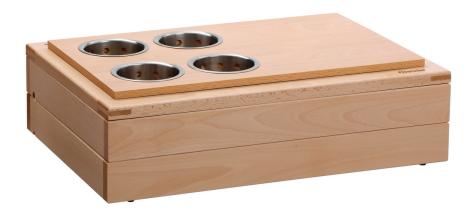

## Buffet system set BKO4

Buffet system set in simple wood design

▶ Design
✓ Module with 4 cutlery holders, Ø 11.5 cm
Cut-out: GN 1/1

Simple connecting system

With the modular set in a simple wooden design, every buffet appears attractively structured and tidy. Whether for breakfast, lunch or evening buffets, the 4 cutlery holders can be loaded and can also be easily exchanged or refilled. The practical storage area offers space for napkins, for example.

Colour: Natural beech

• Material: Wood

Painted (food-safe) Stainless steel

• Important information:

• Model: Module with 4 cutlery holders

Cut-out: 1/1 GN

• Set comprises: Simple connecting system 4 cutlery holders, Ø 11.5 cm

1 top for 4 cutlery holders

2 base frames1 finishing frame

• Size: W 580 x D 405 x H 171 mm

• Weight: 6.95 kg