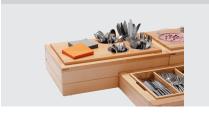

## Buffet system set BKO4

Buffet system set in simple wood design

▶ Design
✓ Module with 4 cutlery holders, Ø 11.5 cm
Cut-out: GN 1/1

Simple connecting system

With the modular set in a simple wooden design, every buffet appears attractively structured and tidy. Whether for breakfast, lunch or evening buffets, the 4 cutlery holders can be loaded and can also be easily exchanged or refilled. The practical storage area offers space for napkins, for example.