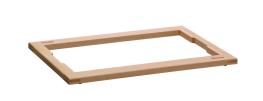

## Finishing frame buffet system

Natural beech

Cut-out: 1/1 GN

• Colour: • Model:

• Material: Wood Painted (food-safe)

• Important information:

 Module type: Finishing frame Standard

• Size: W 580 x D 405 x H 24 mm

• Weight: 1.2 kg

Code-No. 500740