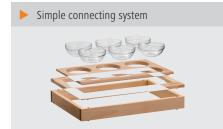

Colour: Natural beech

• Model: Module with 6 glass bowls

Cut-out: 1/1 GN

Simple connecting system

• Set comprises: 6 glass bowls, Ø 14 cm, con-

tents: 0.5 litres 1 top for 6 glass bowls

1 base frame 1 finishing frame