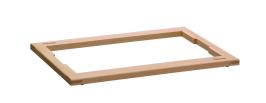

## Finishing frame buffet system

Natural beech

· Colour: • Model:

Cut-out: 1/1 GN Material: Wood Painted (food-safe)

• Important information:

 Module type: Finishing frame Standard

• Size: W 580 x D 405 x H 24 mm

• Weight: 1.2 kg

Code-No. 500740