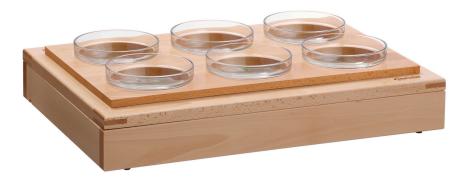

## Buffet system set GLS6

Buffet system set in simple wood design

- Design
- ✓ Module with 6 glass bowls, Ø 14 cm
- ✓ Diameter, each: 14 cm
- ✓ Cut-out: GN 1/1

With the modular set in a simple wooden design, every buffet appears attractively structured and tidy. Whether for breakfast, lunch or evening buffets, the 6 glass bowls can be filled with yoghurt or quark dishes, salads or desserts, for example, and can also be easily exchanged or refilled.

Colour: Natural beech

• Model: Module with 6 glass bowls

Cut-out: 1/1 GN

Simple connecting system

• Set comprises: 6 glass bowls, Ø 14 cm, con-

tents: 0.5 litres 1 top for 6 glass bowls

1 base frame 1 finishing frame

• Material: Wood

Painted (food-safe)

Glass

• Important information:

• Size: W 580 x D 405 x H 124 mm

• Weight: 6 kg