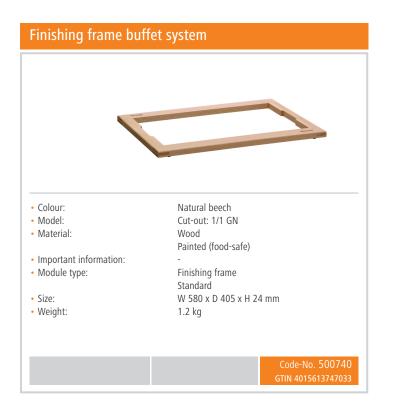

| Colour:                                    | Natural beech                |
|--------------------------------------------|------------------------------|
| <ul> <li>Model:</li> </ul>                 | Module with 4 glass bowls    |
|                                            | Cut-out: 1/1 GN              |
|                                            | Simple connecting system     |
| <ul> <li>Set comprises:</li> </ul>         | 2 glass bowls, Ø 12 cm, con- |
|                                            | tents: 0.3 litres            |
|                                            | 2 glass bowls, Ø 20 cm, con- |
|                                            | tents: 1.5 litres            |
|                                            | 1 top for 4 glass bowls      |
|                                            | 2 base frames                |
|                                            | 1 finishing frame            |
| Material:                                  | Wood                         |
|                                            | Painted (food-safe)          |
|                                            | Glass                        |
| <ul> <li>Important information:</li> </ul> | -                            |
| • Size:                                    | W 580 x D 405 x H 198 mm     |
| Weight:                                    | 7.8 kg                       |
|                                            |                              |
|                                            |                              |