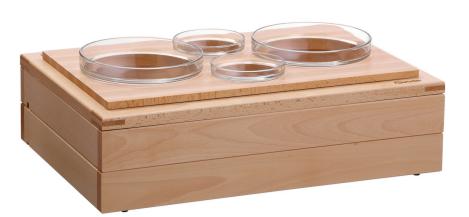

## Design Module with 4 glass bowls, Ø 2 x 12 cm, 2 x 20 cm Cut-out: GN 1/1

Simple connecting system

With the modular set in a simple wooden design, every buffet appears attractively structured and tidy. Whether for breakfast, lunch or evening buffets, the 4 glass bowls can be filled with nuts, dried fruit, antipasti, toppings or dressings, for example, and can also be easily exchanged or refilled.

| Colour:                                    | Natural beech                |
|--------------------------------------------|------------------------------|
| <ul> <li>Model:</li> </ul>                 | Module with 4 glass bowls    |
|                                            | Cut-out: 1/1 GN              |
|                                            | Simple connecting system     |
| <ul> <li>Set comprises:</li> </ul>         | 2 glass bowls, Ø 12 cm, con- |
|                                            | tents: 0.3 litres            |
|                                            | 2 glass bowls, Ø 20 cm, con- |
|                                            | tents: 1.5 litres            |
|                                            | 1 top for 4 glass bowls      |
|                                            | 2 base frames                |
|                                            | 1 finishing frame            |
| Material:                                  | Wood                         |
|                                            | Painted (food-safe)          |
|                                            | Glass                        |
| <ul> <li>Important information:</li> </ul> | -                            |
| • Size:                                    | W 580 x D 405 x H 198 mm     |
| Weight:                                    | 7.8 kg                       |
|                                            |                              |
|                                            |                              |