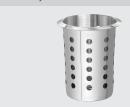

#### **Cutlery holder BKCNS**

CNS

• Diameter: · Colour:

• Material:

• Important information:

• Size: • Weight: 90 mm Silver

Chrome-nickel steel

W 115 x D 115 x H 138 mm

0.2 kg