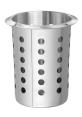

#### **Cutlery holder BKCNS**

CNS

• Diameter: · Colour:

• Material:

• Important information:

• Size: • Weight: 90 mm Silver

Chrome-nickel steel

W 115 x D 115 x H 138 mm

0.2 kg