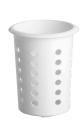

## **Cutlery holder BKKST**

· Colour:

• Material:

• Important information:

• Diameter:

• Size:

• Weight:

White Plastic

90 mm

W 99 x D 99 x H 141 mm

0.08 kg