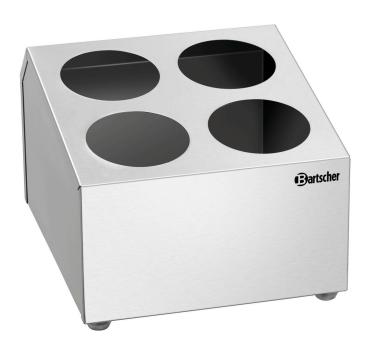

# Cutlery holder BK40

This cutlery holder is ideal for canteens, buffets and self-service areas. Thanks to the choice of material and the fact that the optional cutlery basket can be removed, this holder enables the most hygienic cleaning possible.

• Including:

Cutlery holder · Not included in delive-

• Number of shelves:

• Material: Chrome-nickel steel

• Important information: -

• Designed for: 4 cutlery holders, Ø 90 mm, H

140 mm

• Size: W 265 x D 304 x H 202 mm

• Weight: 1.25 kg

Compatible cutlery baskets ✓ Cutlery basket BKCNS

✓ Cutlery basket BKKST