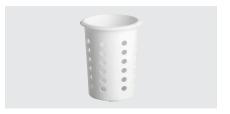

## **Cutlery holder BKKST**

· Colour:

• Material:

• Important information:

• Diameter:

• Size:

• Weight:

White Plastic

90 mm

W 99 x D 99 x H 141 mm

0.08 kg