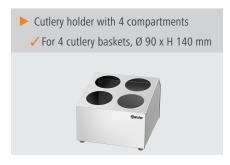

# Cutlery holder BK40

This cutlery holder is ideal for canteens, buffets and self-service areas. Thanks to the choice of material and the fact that the optional cutlery basket can be removed, this holder enables the most hygienic cleaning possible.

• Including:

Cutlery holder · Not included in delive-

• Number of shelves:

• Material: Chrome-nickel steel

• Important information: -

• Designed for: 4 cutlery holders, Ø 90 mm, H

140 mm

• Size: W 265 x D 304 x H 202 mm