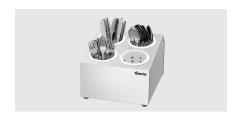

# Cutlery holder BK40

This cutlery holder is ideal for canteens, buffets and self-service areas. Thanks to the choice of material and the fact that the optional cutlery basket can be removed, this holder enables the most hygienic cleaning possible.

• Including:

Cutlery holder · Not included in delive-

• Number of shelves:

• Material: Chrome-nickel steel

• Important information: -

• Designed for: 4 cutlery holders, Ø 90 mm, H

140 mm

• Size: W 265 x D 304 x H 202 mm

• Weight: 1.25 kg

Compatible cutlery baskets ✓ Cutlery basket BKCNS

✓ Cutlery basket BKKST