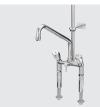

## Two handle mixer 40L-1802B

## Mixer tap with dish rinser

- ✓ Outlet quantity: 16 litres / min.
- ✓ Jet control: 40 litres / min.
- ✓ Swivelling outlet: 180°

 $\label{eq:sential} \mbox{ Essential in every scullery-This two-hand mixer achieves a very high cleaning power with a flow rate of up to 40 litres a minute.$ 

NARRE

| Important information:                 | -                                |
|----------------------------------------|----------------------------------|
| Fitting type:                          | Two-handle mixer                 |
| • Design:                              | Mixer tap with dishwashing       |
|                                        | shower arm                       |
| Diameter table boreho-<br>le:          | 21 - 25 mm                       |
| <ul> <li>Water connection:</li> </ul>  | 1/2"                             |
| <ul> <li>Flow at 3 bar:</li> </ul>     | Outlet quantity: 16 L / min.     |
|                                        | Jet regulator: 40 L / min.       |
| <ul> <li>Handles:</li> </ul>           | Metal (EUR)                      |
| <ul> <li>Valve type:</li> </ul>        | Stainless steel valve seats      |
| Jet regulator mouthpie-<br>ce:         | 55 mm                            |
| <ul> <li>Swivelling outlet:</li> </ul> | 180°                             |
| <ul> <li>Assembly type:</li> </ul>     | Two-hole borehole                |
| Properties:                            | No recoil                        |
|                                        | Setting ring for permanent ope-  |
|                                        | ration                           |
|                                        | Highly resistant to impact, wear |
|                                        | and friction                     |
|                                        | Chemical resistance through lar- |
|                                        | ge temperature range             |
|                                        | Excellent corrosion-resistance   |
|                                        | Lower friction coefficient       |
| <ul> <li>Material:</li> </ul>          | Brass                            |
|                                        | Steel                            |
| <ul> <li>Installation:</li> </ul>      | Connection AG 1/2"               |
|                                        | Attachment with threaded coup-   |
|                                        | ling: 1/2"                       |
| • Size:                                | W 515 x D 415 x H 1,220 mm       |
| • Weight:                              | 7.2 kg                           |
| 5                                      | 2                                |
|                                        |                                  |