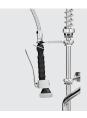

## Two handle mixer 40L-1802B

## Mixer tap with dish rinser

- ✓ Outlet quantity: 16 litres / min.
- ✓ Jet control: 40 litres / min.
- ✓ Swivelling outlet: 180°

 $\label{eq:sential} \mbox{ Essential in every scullery-This two-hand mixer achieves a very high cleaning power with a flow rate of up to 40 litres a minute.$ 

NARRE

| Important information:                 | -                                |
|----------------------------------------|----------------------------------|
| Fitting type:                          | Two-handle mixer                 |
| • Design:                              | Mixer tap with dishwashing       |
|                                        | shower arm                       |
| Diameter table boreho-<br>le:          | 21 - 25 mm                       |
| <ul> <li>Water connection:</li> </ul>  | 1/2"                             |
| <ul> <li>Flow at 3 bar:</li> </ul>     | Outlet quantity: 16 L / min.     |
|                                        | Jet regulator: 40 L / min.       |
| <ul> <li>Handles:</li> </ul>           | Metal (EUR)                      |
| <ul> <li>Valve type:</li> </ul>        | Stainless steel valve seats      |
| Jet regulator mouthpie-<br>ce:         | 55 mm                            |
| <ul> <li>Swivelling outlet:</li> </ul> | 180°                             |
| <ul> <li>Assembly type:</li> </ul>     | Two-hole borehole                |
| Properties:                            | No recoil                        |
|                                        | Setting ring for permanent ope-  |
|                                        | ration                           |
|                                        | Highly resistant to impact, wear |
|                                        | and friction                     |
|                                        | Chemical resistance through lar- |
|                                        | ge temperature range             |
|                                        | Excellent corrosion-resistance   |
|                                        | Lower friction coefficient       |
| <ul> <li>Material:</li> </ul>          | Brass                            |
|                                        | Steel                            |
| <ul> <li>Installation:</li> </ul>      | Connection AG 1/2"               |
|                                        | Attachment with threaded coup-   |
|                                        | ling: 1/2"                       |
| • Size:                                | W 515 x D 415 x H 1,220 mm       |
| • Weight:                              | 7.2 kg                           |
| 5                                      | 2                                |
|                                        |                                  |