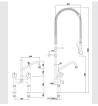

NARRE

| Important information:                 | -                                |
|----------------------------------------|----------------------------------|
| Fitting type:                          | Two-handle mixer                 |
| • Design:                              | Mixer tap with dishwashing       |
|                                        | shower arm                       |
| Diameter table boreho-<br>le:          | 21 - 25 mm                       |
| <ul> <li>Water connection:</li> </ul>  | 1/2"                             |
| <ul> <li>Flow at 3 bar:</li> </ul>     | Outlet quantity: 16 L / min.     |
|                                        | Jet regulator: 40 L / min.       |
| <ul> <li>Handles:</li> </ul>           | Metal (EUR)                      |
| <ul> <li>Valve type:</li> </ul>        | Stainless steel valve seats      |
| Jet regulator mouthpie-<br>ce:         | 55 mm                            |
| <ul> <li>Swivelling outlet:</li> </ul> | 180°                             |
| <ul> <li>Assembly type:</li> </ul>     | Two-hole borehole                |
| Properties:                            | No recoil                        |
|                                        | Setting ring for permanent ope-  |
|                                        | ration                           |
|                                        | Highly resistant to impact, wear |
|                                        | and friction                     |
|                                        | Chemical resistance through lar- |
|                                        | ge temperature range             |
|                                        | Excellent corrosion-resistance   |
|                                        | Lower friction coefficient       |
| <ul> <li>Material:</li> </ul>          | Brass                            |
|                                        | Steel                            |
| <ul> <li>Installation:</li> </ul>      | Connection AG 1/2"               |
|                                        | Attachment with threaded coup-   |
|                                        | ling: 1/2"                       |
| • Size:                                | W 515 x D 415 x H 1,220 mm       |
| • Weight:                              | 7.2 kg                           |
| 5                                      | 2                                |
|                                        |                                  |