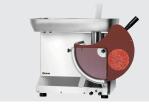

## Hamburger press FW200

## Bartscher

Perfectly shaped, freshly prepared quickly and easily – hamburger patties are produced in no time with the FW200 hamburger press combined with the FW200 meat grinder.

• Properties:

- Patty size:
- Patty weight:Material:
- . . . .
- Important information:
- Size:
- Weight:

Magnetic switch Diameter: 110 mm Thickness: 15 mm Approx 155 g Stainless steel Plastic -W 320 x D 175 x H 415 mm

3.9 kg

Assembly without tools

Automatic start/stop

 Simple operation thanks to automatic start/stop