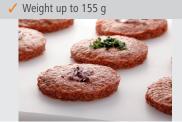

Magnetic switch Diameter: 110 mm Thickness: 15 mm Approx 155 g Stainless steel Plastic -W 320 x D 175 x H 415 mm

3.9 kg

Assembly without tools

Automatic start/stop

 Simple operation thanks to automatic start/stop

Patty size:

- Diameter: 110 mmThickness: 15 mm
- mickiness. 15 mm