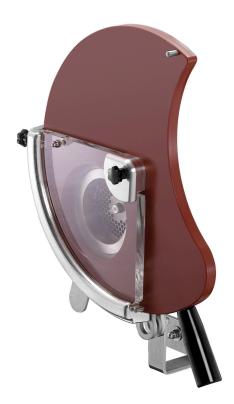

## Hamburger press FW200

## Bartscher

Perfectly shaped, freshly prepared quickly and easily – hamburger patties are produced in no time with the FW200 hamburger press combined with the FW200 meat grinder.

• Properties:

- Patty size:
- Patty weight:Material:
- . . . .
- Important information:
- Size:
- Weight:

Magnetic switch Diameter: 110 mm Thickness: 15 mm Approx 155 g Stainless steel Plastic -W 320 x D 175 x H 415 mm

3.9 kg

Assembly without tools

Automatic start/stop

 Simple operation thanks to automatic start/stop

Patty size:

- Diameter: 110 mmThickness: 15 mm
- mickiness. 15 mm