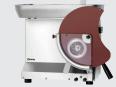

## Hamburger press FW200

## Bartscher

Perfectly shaped, freshly prepared quickly and easily – hamburger patties are produced in no time with the FW200 hamburger press combined with the FW200 meat grinder.

• Properties:

- Patty size:
- Patty weight:Material:
- . . . .
- Important information:
- Size:
- Weight:

Magnetic switch Diameter: 110 mm Thickness: 15 mm Approx 155 g Stainless steel Plastic -W 320 x D 175 x H 415 mm

3.9 kg

Assembly without tools

Automatic start/stop

 Simple operation thanks to automatic start/stop