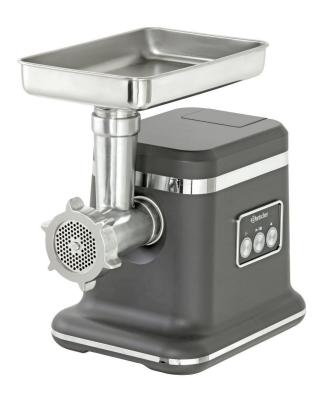

• Power load: 0,85 kW | 230 V | 50/60 Hz

• ON/OFF switch: Yes • Colour: Grey 10 kg / hour • Output max.: Stainless steel / cast aluminium

Material grinder fun-

nel:

• Reverse run:

1 stainless steel knife, 4-wing • Including:

1 kebbe attachment (oriental

dish)

1 cookie attachment

1 stamper

1 sausage filling horn

3 perforated disks (3 mm, 4.8 mm, 8 mm)

Plastic

• Material:

• Important information: Properties:

Integrated compartment for sto-

ring the perforated disks

• Diameter disks: 62 mm Control lamp: Overload protection: Yes • Unger system: No • Equipment connection: Pluggable • Removeable grinder Yes

funnel:

• Removeable grinder: Yes • Removeable mincer: • Ventilated motor: No

W 350 x D 205 x H 340 mm • Size:

• Weight: 5 kg