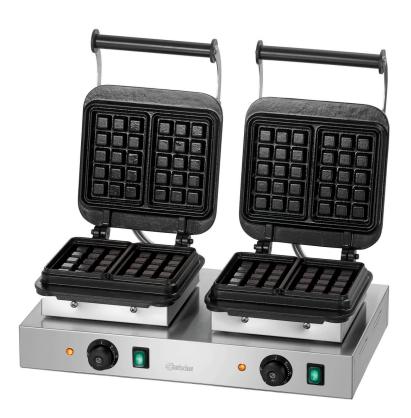

## Waffle maker 2BW160-101

The waffle iron with 2 baking units in a Brussels waffle form does not just stand out thanks to its high thermal conductivity of the cast iron baking trays, the sturdy design and the performance. The two separate On/Off switches also allow uncomplicated and needs-based use.

· Baking units can be controlled separately:

 Material baking trays: Cast iron, enamelled

· Number of baking

units:

• Waffle form: Brussels waffle

• Waffle size: 160 x 100 mm, height 32 mm • Design baking tray(s): Permanently mounted

• Baking trays can be ro-

tated:

50 °C to 300 °C · Temperature range: Thermostatic • Temperature control: Stepless

• Programming:

• Control unit: Toggle • Timer: No • Digital display: No · Protection class: IPX3 · Control lamp: Heat up ON/OFF

• ON/OFF switch: Yes · Including:

• Power load: 4,4 kW | 2 x 230 V | 50/60 Hz

• Material: Stainless steel

 Important information: 2 separate sockets required

· Properties:

W 600 x D 470 x H 250 mm • Size:

· Weight: 44.5 kg