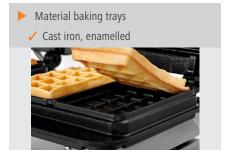

· Baking units can be controlled separately:

 Material baking trays: Cast iron, enamelled

· Number of baking

units:

• Waffle form: Brussels waffle

• Waffle size: 160 x 100 mm, height 32 mm • Design baking tray(s): Permanently mounted