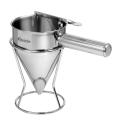

## Serving scoop 800ml

STAINLESS STEEL

• Filling quantity:

· Dosing opening:

Properties:

Including:

Material:

• Size: • Weight:

• Important information:

W 140 x D 260 x H 240 mm

0.45 kg

800 ml

Ø8mm

Stand

Simple cleaning

Stainless steel

Code-No. 101929