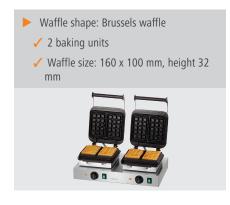

· Baking units can be controlled separately:

 Material baking trays: Cast iron, enamelled

· Number of baking

units:

• Waffle form: Brussels waffle

• Waffle size: 160 x 100 mm, height 32 mm • Design baking tray(s): Permanently mounted