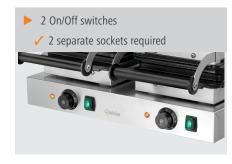

## Waffle maker 2BW160-101

The waffle iron with 2 baking units in a Brussels waffle form does not just stand out thanks to its high thermal conductivity of the cast iron baking trays, the sturdy design and the performance. The two separate On/Off switches also allow uncomplicated and needs-based use.

• ON/OFF switch: Yes · Including:

• Power load: 4,4 kW | 2 x 230 V | 50/60 Hz

• Material: Stainless steel

 Important information: 2 separate sockets required

· Properties:

W 600 x D 470 x H 250 mm • Size:

· Weight: 44.5 kg