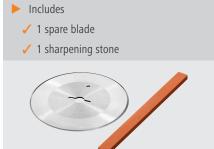

## • Model:

- Design knife:
- Electronic Stainless steel Smooth 100 mm

Yes

0 - 6 mm

- Diameter knife: Adjustable cutting
- thickness: • Cutting thickness:
- Blade guard:
- Rpm max.:
- Overload protection: • Protection class:
- Control unit:
- ON/OFF switch:
- Connection cable mo-
- del: • Including:
- Power load:
- Material:
- Important information:
- Size:
- Weight:

)4/2023  $\mathbf{T}$ 

- (

| Yes                      |
|--------------------------|
| 2560 r. / min.           |
| Yes                      |
| 2                        |
| Electronic               |
| Yes                      |
| Cable length: 2,8 m      |
|                          |
| 1 spare blade            |
| 1 sharpening stone       |
| 0,08 kW   230 V   50 Hz  |
| Stainless steel          |
| Plastic                  |
| -                        |
| W 130 x D 190 x H 256 mm |
| 1.4 kg                   |