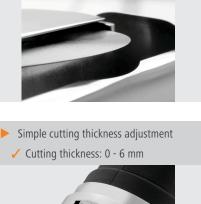

## Bartscher

Stainless steel blade Jiameter: 10 cm With blade protection

The cutting thickness of the electric doner kebab knife can be easily adjusted from 0 to 6 millimetres. With the smooth stainless steel blade, the meat can be cut flexibly and precisely into pieces.

## • Model:

- Design knife:
- Electronic Stainless steel Smooth 100 mm

Yes

0 - 6 mm

- Diameter knife: Adjustable cutting
- thickness: • Cutting thickness:
- Blade guard:
- Rpm max.:
- Overload protection: • Protection class:
- Control unit:
- ON/OFF switch:
- Connection cable mo-
- del: • Including:
- Power load:
- Material:
- Important information:
- Size:
- Weight: