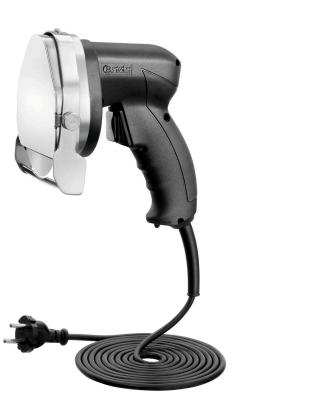

## Doner kebab knife 1000-E06

## Bartscher

Stainless steel blade Jiameter: 10 cm With blade protection

The cutting thickness of the electric doner kebab knife can be easily adjusted from 0 to 6 millimetres. With the smooth stainless steel blade, the meat can be cut flexibly and precisely into pieces.