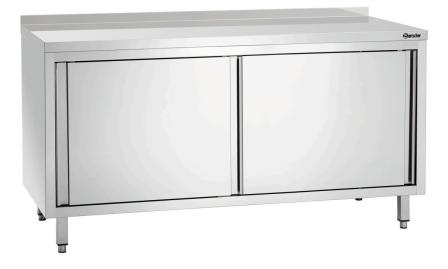

| • Height-adjustable feet:                                                   | Yes                                                                                       |
|-----------------------------------------------------------------------------|-------------------------------------------------------------------------------------------|
| Available on request:                                                       | Special production<br>The list price corresponds to the<br>next higher standard dimension |
| <ul> <li>Door hinge side can be<br/>changed:</li> </ul>                     | Yes                                                                                       |
| <ul> <li>Height adjustable:</li> </ul>                                      | 850 mm to 900 mm                                                                          |
| <ul> <li>Type of door:</li> </ul>                                           | Sliding door(s)                                                                           |
| <ul> <li>Design intermediate<br/>shelf:</li> </ul>                          | Full-surface                                                                              |
| <ul> <li>Intermediate shelf:</li> </ul>                                     | yes                                                                                       |
| <ul> <li>Height-adjustable im-<br/>mediate shelves:</li> </ul>              | Yes                                                                                       |
| <ul> <li>Properties:</li> </ul>                                             | 40 mm edges turned down                                                                   |
|                                                                             | Feet in square tubing 40 x 40                                                             |
|                                                                             | mm                                                                                        |
|                                                                             | Scotch-Brite sanding                                                                      |
| <ul> <li>Important information:</li> </ul>                                  |                                                                                           |
| <ul> <li>Tilting:</li> </ul>                                                | 40 mm                                                                                     |
| <ul> <li>Design inside:</li> </ul>                                          | 2-partitions                                                                              |
| <ul> <li>Size work surface:</li> </ul>                                      | W 1600 x D 700 mm                                                                         |
| <ul> <li>Material work surface:</li> </ul>                                  | Stainless steel                                                                           |
| <ul> <li>Material:</li> </ul>                                               | Stainless steel                                                                           |
| <ul> <li>Load-bearing capacity<br/>intermediate shelf,<br/>max.:</li> </ul> | 160 kg                                                                                    |
| <ul> <li>Load-bearing capacity<br/>worktop, max.:</li> </ul>                | 240 kg                                                                                    |
| Size inside:                                                                | W 1597 x D 620 x H 580 mm                                                                 |
| <ul> <li>Delivery state:</li> </ul>                                         | Permanently mounted                                                                       |
| • Size:                                                                     | W 1,600 x D 700 x H 850 mm                                                                |
| <ul> <li>Weight:</li> </ul>                                                 | 86.6 kg                                                                                   |

## Cupboard, W1600, SB, SID, IS

Add on Products

| Stainl.steel polish.spray 500ml can                                     |                                                                                                                    | Swivel castors 4AW                                                                                                                        |                                                                |
|-------------------------------------------------------------------------|--------------------------------------------------------------------------------------------------------------------|-------------------------------------------------------------------------------------------------------------------------------------------|----------------------------------------------------------------|
|                                                                         |                                                                                                                    | (J)                                                                                                                                       | JJJ                                                            |
| <ul><li> Content / can:</li><li> Application:</li></ul>                 | 500 ml<br>Remove heavy soiling such as grease residue<br>first<br>Do not spray onto hot surfaces                   | <ul> <li>Swivel casters:</li> <li>Important information:</li> <li>Diameter casters:</li> <li>Load-bearing capacity max., each:</li> </ul> | 4 swivel casters, 2 with brake<br>-<br>125 mm<br>150 kg        |
| <ul><li> allow them to cool down first:</li><li> Application:</li></ul> | Before use, bring the can to room temperature<br>and shake well<br>Spray sparingly onto the surfaces to be cleaned | <ul> <li>Material:</li> <li>Size:</li> <li>Weight:</li> </ul>                                                                             | Stainless steel<br>Rubber<br>W 75 x D 140 x H 160 mm<br>2.6 kg |
|                                                                         | Rub evenly over the entire surface<br>Polish with a dry cloth<br>Code-No. 173031<br>GTIN 4015613360195             | weight.                                                                                                                                   | Code-No. 308242<br>GTIN 4015613600307                          |