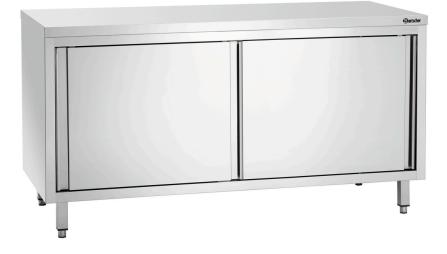

STAINLESS STEEL

1/2

Code-No. 337167

| <ul> <li>Height-adjustable feet:</li> </ul>                                 | Yes                               |  |
|-----------------------------------------------------------------------------|-----------------------------------|--|
| Available on request:                                                       | Special production                |  |
|                                                                             | The list price corresponds to the |  |
|                                                                             | next higher standard dimension    |  |
| • Door hinge side can be changed:                                           | Yes                               |  |
| <ul> <li>Height adjustable:</li> </ul>                                      | 850 mm to 900 mm                  |  |
| <ul> <li>Type of door:</li> </ul>                                           | Sliding door(s)                   |  |
| <ul> <li>Design intermediate<br/>shelf:</li> </ul>                          | Full-surface                      |  |
| <ul> <li>Intermediate shelf:</li> </ul>                                     | yes                               |  |
| Height-adjustable im-<br>mediate shelves:                                   | Yes                               |  |
| Properties:                                                                 | 40 mm edges turned down           |  |
|                                                                             | Feet in square tubing 40 x 40     |  |
|                                                                             | mm                                |  |
|                                                                             | Scotch-Brite sanding              |  |
| <ul> <li>Material:</li> </ul>                                               | Stainless steel                   |  |
| Important information:                                                      |                                   |  |
| Tilting:                                                                    | -                                 |  |
| <ul> <li>Design inside:</li> </ul>                                          | 2-partitions                      |  |
| <ul> <li>Size work surface:</li> </ul>                                      | W 1600 x D 700 mm                 |  |
| Material work surface:                                                      | Stainless steel                   |  |
| <ul> <li>Load-bearing capacity<br/>intermediate shelf,<br/>max.:</li> </ul> | 160 kg                            |  |
| <ul> <li>Load-bearing capacity<br/>worktop, max.:</li> </ul>                | 240 kg                            |  |
| Size inside:                                                                | W 1597 x D 620 x H 580 mm         |  |
| <ul> <li>Delivery state:</li> </ul>                                         | Permanently mounted               |  |
| • Size:                                                                     | W 1,600 x D 700 x H 850 mm        |  |
| <ul> <li>Weight:</li> </ul>                                                 | 86 kg                             |  |

## Cupboard 700, W1600

Add on Products