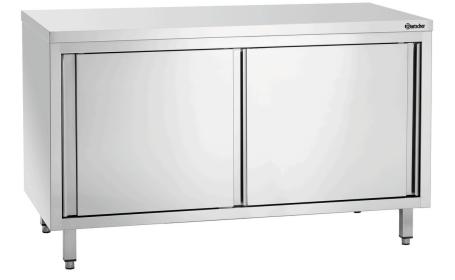

STAINLESS STEEL

04/2023 1/2

| Height-adjustable feet:                                                     | Yes                               |  |
|-----------------------------------------------------------------------------|-----------------------------------|--|
| Available on request:                                                       | Special production                |  |
|                                                                             | The list price corresponds to the |  |
|                                                                             | next higher standard dimension    |  |
| • Door hinge side can be changed:                                           | Yes                               |  |
| <ul> <li>Height adjustable:</li> </ul>                                      | 850 mm to 900 mm                  |  |
| <ul> <li>Design intermediate<br/>shelf:</li> </ul>                          | Full-surface                      |  |
| <ul> <li>Intermediate shelf:</li> </ul>                                     | yes                               |  |
| <ul> <li>Height-adjustable im-<br/>mediate shelves:</li> </ul>              | Yes                               |  |
| Properties:                                                                 | 40 mm edges turned down           |  |
|                                                                             | Feet in square tubing 40 x 40     |  |
|                                                                             | mm                                |  |
|                                                                             | Scotch-Brite sanding              |  |
| <ul> <li>Material:</li> </ul>                                               | Stainless steel                   |  |
| <ul> <li>Important information:</li> </ul>                                  | -                                 |  |
| <ul> <li>Tilting:</li> </ul>                                                | -                                 |  |
| <ul> <li>Design inside:</li> </ul>                                          | 2-partitions                      |  |
| <ul> <li>Size work surface:</li> </ul>                                      | W 1400 x D 700 mm                 |  |
| <ul> <li>Material work surface:</li> </ul>                                  | Stainless steel                   |  |
| <ul> <li>Load-bearing capacity<br/>intermediate shelf,<br/>max.:</li> </ul> | 140 kg                            |  |
| <ul> <li>Load-bearing capacity<br/>worktop, max.:</li> </ul>                | 210 kg                            |  |
| • Size inside:                                                              | W 1597 x D 620 x H 580 mm         |  |
| <ul> <li>Delivery state:</li> </ul>                                         | Permanently mounted               |  |
| Type of door:                                                               | Sliding door(s)                   |  |
| • Size:                                                                     | W 1,400 x D 700 x H 850 mm        |  |
| • Weight:                                                                   | 77 kg                             |  |

## Cupboard 700, W 1400

Add on Products