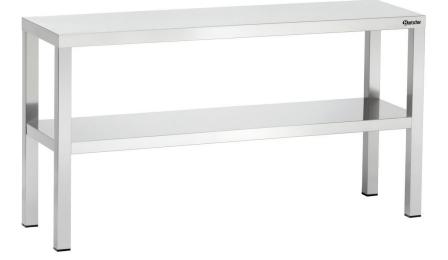

| Number of shelves:     Properties:                                   | 2<br>Edges turned down all-round<br>Setting feet in square tubing 25 x<br>25 mm |
|----------------------------------------------------------------------|---------------------------------------------------------------------------------|
| Material:                                                            | Stainless steel                                                                 |
| <ul> <li>Important information:</li> </ul>                           | -                                                                               |
| <ul> <li>Delivery state:</li> </ul>                                  | Permanently mounted                                                             |
| <ul> <li>Total load-bearing ca-<br/>pacity, max.:</li> </ul>         | 154 kg                                                                          |
| <ul> <li>Load-bearing capacity<br/>of top shelf, max.:</li> </ul>    | 81 kg                                                                           |
| <ul> <li>Load-bearing capacity<br/>of bottom shelf, max.:</li> </ul> | 73 kg                                                                           |
| • Size:                                                              | W 1,200 x D 350 x H 650 mm                                                      |
| • Weight:                                                            | 14.5 kg                                                                         |

## Top shelf, W1200, 2 shelves

Add on Products

| Designed for:                       | Stubborn dirt, especially in kitchens<br>Grill and combi steamer cleaning (without |
|-------------------------------------|------------------------------------------------------------------------------------|
|                                     | cleaning system)                                                                   |
| Content:                            | 2 x 1 litre                                                                        |
| • Model:                            | Liquid                                                                             |
| • Ph level                          | High concentrate<br>13,5                                                           |
| HACCP compliant:                    | Yes                                                                                |
| Chlorine-free:                      | Yes                                                                                |
| <ul> <li>Phosphate-free:</li> </ul> | Yes                                                                                |
|                                     | Code-No. 173078                                                                    |