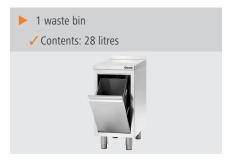

## Rubbish bin cupboard 700A1A

Waste bin design
 ✓ Dimensions: W 250 x D 295 x H 400 mm
 ✓ With handles on the side
 ✓ Can be removed

Rubbish bin cupboard from the Bartscher stainless steel furniture series. The removable inner container facilitates emptying and cleaning.

• Inner waste bin: Stainless steel

Can be removed

With handles on the side

• Content: 28 litre(s)

• Separate inner contai- Yes

ner:

Type of door:
Breite inside container:
Depth inside container:
Height inner container:
Height-adjustable feet:
Yes