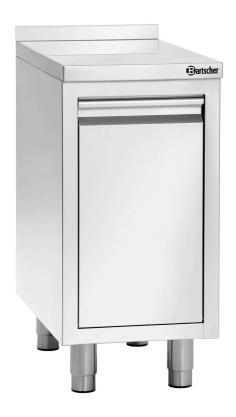

## Rubbish bin cupboard 700A1A

Waste bin design
 ✓ Dimensions: W 250 x D 295 x H 400 mm
 ✓ With handles on the side
 ✓ Can be removed

Rubbish bin cupboard from the Bartscher stainless steel furniture series. The removable inner container facilitates emptying and cleaning.

Height adjustable: 850 mm to 900 mm
Material: CNS 18/10

• Important information: • Tilting: 40 mr

Delivery state: WeldedSize: W 400 x D 700 x H 850 mm

• Weight: 28.1 kg

GB 04/2023

## Rubbish bin cupboard 700A1A

Add on Products