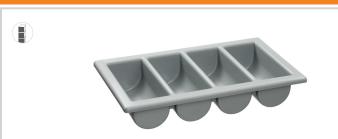

## Cutlery tray 1/1GN polypropylene

1/1 GN

Yes

• Gastronorm: Stackable:

· Colour: Grey • Heat resistant: Polypropylene

Material: • Important information:

• Number of shelves:

W 530 x D 325 x H 100 mm Size: • Weight: 0.7 kg

Code-No. A500410