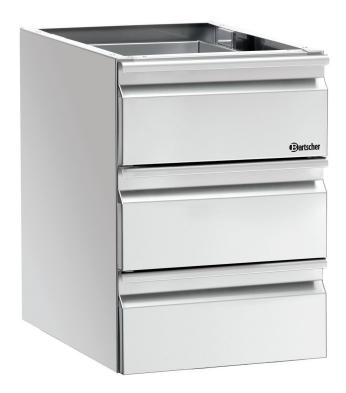

## Drawers block 3x1/1GN

Number of drawers: 3
With plastic inserts: No
Norm-format drawers: 1/1 GN
GN-capable: Yes

• Properties: For installation on site

• Important information: -

• Size inside: W 304 x D 526 x H 143 mm

• Material: Stainless steel

• Size: W 400 x D 585 x H 578 mm

• Weight: 23.5 kg

## Drawers block 3x1/1GN

Add on Products