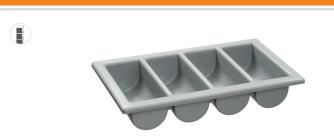

## Cutlery tray 1/1GN polypropylene

1/1 GN

Yes

• Gastronorm: Stackable:

· Colour: Grey • Heat resistant: Yes

• Material: Polypropylene • Important information:

• Number of shelves:

W 530 x D 325 x H 100 mm Size:

• Weight: 0.7 kg

Code-No. A500410