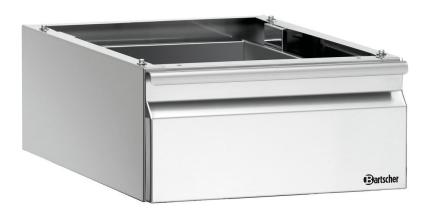

• With plastic inserts: • Norm-format drawers: 1/1 GN • GN-capable: Yes

 Properties: For installation on site

Important information:Size inside: W 304 x D 526 x H 142 mm

Material: Stainless steel

W 400 x D 585 x H 193 mm • Size:

• Weight: 8.8 kg

Drawer 1x1/1GN Add on Products