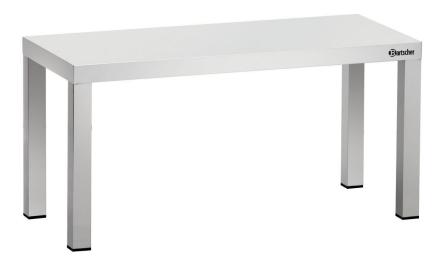

• Number of shelves: 1

• Properties: Edges turned down all-round

Setting feet in square tubing 25  $\rm x$ 

25 mm

• Material: Stainless steel

• Important information: -

• Load-bearing capacity 90 kg

max.:

Delivery state: Permanently mounted

• Size: W 800 x D 350 x H 400 mm

• Weight: 5 kg

## Top shelf, W800, 1 shelf

Add on Products