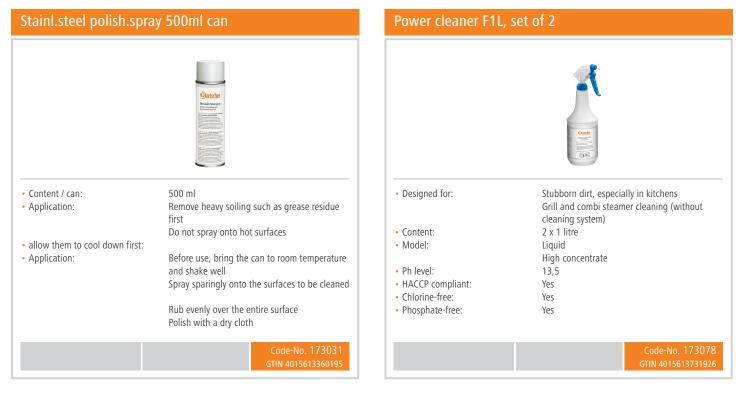

## Work table 700, W1600

Add on Products

| Oil and grease remover F1L                                                                                                                                                                       |                                                                                                                                                                                                                                |  |  |
|--------------------------------------------------------------------------------------------------------------------------------------------------------------------------------------------------|--------------------------------------------------------------------------------------------------------------------------------------------------------------------------------------------------------------------------------|--|--|
|                                                                                                                                                                                                  |                                                                                                                                                                                                                                |  |  |
| <ul> <li>Content:</li> <li>Model:</li> <li>HACCP compliant:</li> <li>Chlorine-free:</li> <li>Phosphate-free:</li> <li>Including:</li> <li>Order quantity unit:</li> <li>Designed for:</li> </ul> | 6 x 1 litre<br>Liquid<br>Yes<br>Yes<br>Yes<br>-<br>1 box (6 bottles)<br>Wipe-off work surfaces, stainless steel surfaces<br>Tiled walls and floors<br>Highly effective against deposits in coffee cans<br>Machines, appliances |  |  |
|                                                                                                                                                                                                  | Code-No. 173276<br>GTIN 4015613761176                                                                                                                                                                                          |  |  |