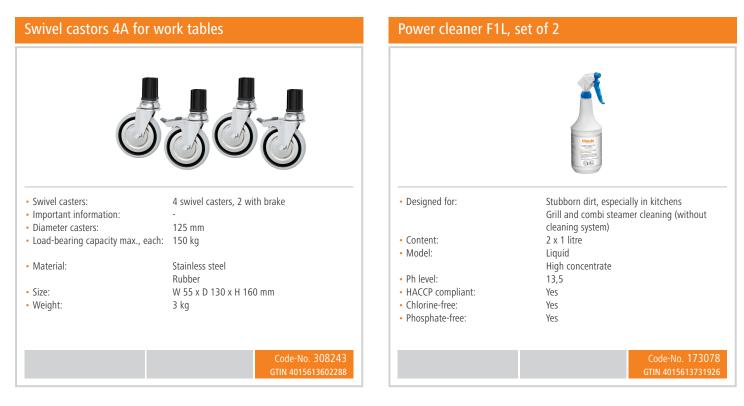

## Work table 700, W1200

Add on Products

| Oil and grease remover F1L                                                                                                                                                                       |                                                                                                                                                                                                                                |  |  |  |
|--------------------------------------------------------------------------------------------------------------------------------------------------------------------------------------------------|--------------------------------------------------------------------------------------------------------------------------------------------------------------------------------------------------------------------------------|--|--|--|
|                                                                                                                                                                                                  |                                                                                                                                                                                                                                |  |  |  |
| <ul> <li>Content:</li> <li>Model:</li> <li>HACCP compliant:</li> <li>Chlorine-free:</li> <li>Phosphate-free:</li> <li>Including:</li> <li>Order quantity unit:</li> <li>Designed for:</li> </ul> | 6 x 1 litre<br>Liquid<br>Yes<br>Yes<br>Yes<br>-<br>1 box (6 bottles)<br>Wipe-off work surfaces, stainless steel surfaces<br>Tiled walls and floors<br>Highly effective against deposits in coffee cans<br>Machines, appliances |  |  |  |
|                                                                                                                                                                                                  | Code-No. 173276<br>GTIN 4015613761176                                                                                                                                                                                          |  |  |  |