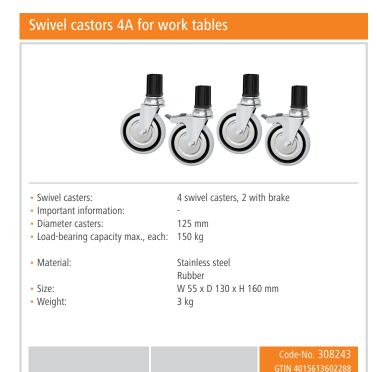

termediate shelf Available as an option

Size work surface: W 1000 x D 700 mm Stainless steel · Material:

• Important information:

• Assembly type: Screw system · Total load-bearing ca-430 kg

pacity, max.:

• Intermediate shelf:

 Load-bearing capacity 300 kg

worktop, max.: Load-bearing base 130 kg

shelf, max.:

• Height-adjustable base No

shelf:

• Size: W 1,000 x D 700 x H 850 mm

38 kg • Weight:











**3)**artscher



## Stainl.steel polish.spray 500ml can • Content / can: · Application: Remove heavy soiling such as grease residue Do not spray onto hot surfaces • allow them to cool down first: · Application: Before use, bring the can to room temperature and shake well Spray sparingly onto the surfaces to be cleaned Rub evenly over the entire surface Polish with a dry cloth









## Work table 700, W1000

Add on Products

## Oil and grease remover F1L



• Content: 6 x 1 litre • Model: Liquid • HACCP compliant: Yes • Chlorine-free: Yes • Phosphate-free: Yes • Including:

• Order quantity unit: 1 box (6 bottles)

• Designed for: Wipe-off work surfaces, stainless steel surfaces

Tiled walls and floors

Highly effective against deposits in coffee cans

Machines, appliances