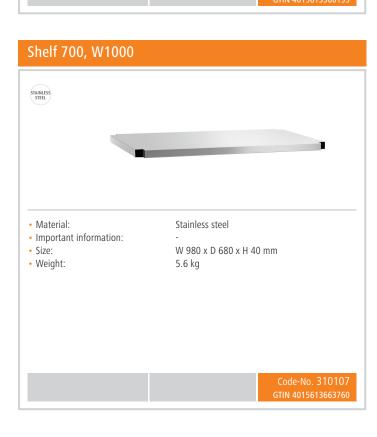

rmediate shelf Available as an option

Size work surface: W 1000 x D 700 mm Stainless steel · Material:

• Important information:

• Assembly type: Screw system · Total load-bearing ca-430 kg

pacity, max.:

• Intermediate shelf:

 Load-bearing capacity 300 kg

worktop, max.: Load-bearing base 130 kg

shelf, max.:

• Height-adjustable base No

shelf:

• Size: W 1,000 x D 700 x H 850 mm

38 kg • Weight:











**3)**artscher



## Stainl.steel polish.spray 500ml can • Content / can: · Application: Remove heavy soiling such as grease residue Do not spray onto hot surfaces • allow them to cool down first: · Application: Before use, bring the can to room temperature and shake well Spray sparingly onto the surfaces to be cleaned Rub evenly over the entire surface Polish with a dry cloth









## Work table 700, W1000

Add on Products

## Oil and grease remover F1L



• Content: 6 x 1 litre • Model: Liquid • HACCP compliant: Yes • Chlorine-free: Yes • Phosphate-free: Yes • Including:

• Order quantity unit: 1 box (6 bottles)

• Designed for: Wipe-off work surfaces, stainless steel surfaces

Tiled walls and floors

Highly effective against deposits in coffee cans

Machines, appliances