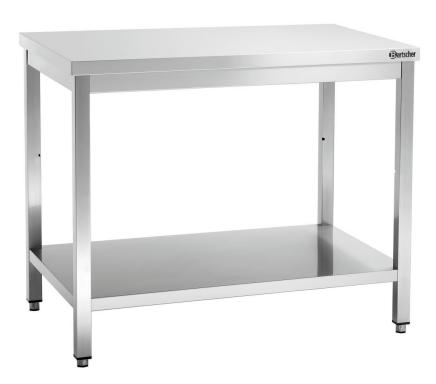

• Height-adjustable feet: Yes • Available on request:

• Height adjustable: 850 mm to 900 mm

• Base shelf: • Tilting:

• Delivery state: Building kit (simple assembly)

• Design worktop: Full-surface • Design base shelf: Full-surface Properties: Scotch-Brite sanding

Setting feet in square tubing 40 x

Prepared boreholes for mounting

intermediate shelf

Preliminary boreholes for mounting an intermediate shelf Available as an option

Size work surface: W 1000 x D 700 mm Stainless steel · Material:

• Important information:

• Assembly type: Screw system · Total load-bearing ca-430 kg

pacity, max.:

• Intermediate shelf:

 Load-bearing capacity 300 kg

worktop, max.: Load-bearing base 130 kg

shelf, max.:

• Height-adjustable base No

shelf:

• Size: W 1,000 x D 700 x H 850 mm

38 kg • Weight:

**3)**artscher