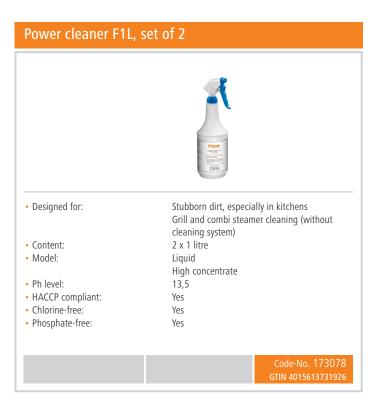

## Oil and grease remover F1L

• Content: 6 x 1 litre • Model: Liquid • HACCP compliant: Yes • Chlorine-free: Yes • Phosphate-free: Yes • Including:

• Order quantity unit: 1 box (6 bottles)

• Designed for: Wipe-off work surfaces, stainless steel surfaces

Tiled walls and floors

Highly effective against deposits in coffee cans

Machines, appliances