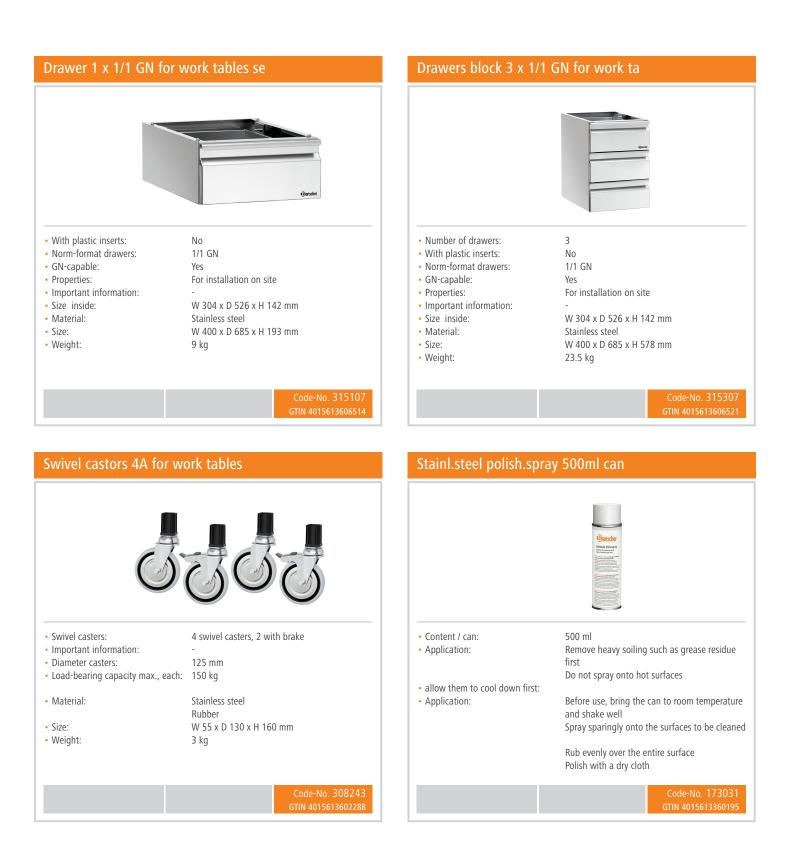

## Work table 700, W2000, SB

Add on Products

## Work table 700, W2000, SB

Add on Products

| Power cleaner F1L, set of 2                                                                                                              |                                                                                                                                                                                                                                                                                                                                                                                                                                                                                                                                                                                                                                                                                                                                                                                                                                                                                                                                                                                                                                                                                                                                                                                                                                                                                                                                                                                                                                                                                                                                                                                                                                                                                                                                                                                                                                                                                                                                                                                                                                                                                                                                                                                                                                                                                                                                                                                                                                                                                                                                                                                                                                                              | Oil and grease remover F1L                                                                                                                                                                       |                                                                                                                                             |  |
|------------------------------------------------------------------------------------------------------------------------------------------|--------------------------------------------------------------------------------------------------------------------------------------------------------------------------------------------------------------------------------------------------------------------------------------------------------------------------------------------------------------------------------------------------------------------------------------------------------------------------------------------------------------------------------------------------------------------------------------------------------------------------------------------------------------------------------------------------------------------------------------------------------------------------------------------------------------------------------------------------------------------------------------------------------------------------------------------------------------------------------------------------------------------------------------------------------------------------------------------------------------------------------------------------------------------------------------------------------------------------------------------------------------------------------------------------------------------------------------------------------------------------------------------------------------------------------------------------------------------------------------------------------------------------------------------------------------------------------------------------------------------------------------------------------------------------------------------------------------------------------------------------------------------------------------------------------------------------------------------------------------------------------------------------------------------------------------------------------------------------------------------------------------------------------------------------------------------------------------------------------------------------------------------------------------------------------------------------------------------------------------------------------------------------------------------------------------------------------------------------------------------------------------------------------------------------------------------------------------------------------------------------------------------------------------------------------------------------------------------------------------------------------------------------------------|--------------------------------------------------------------------------------------------------------------------------------------------------------------------------------------------------|---------------------------------------------------------------------------------------------------------------------------------------------|--|
|                                                                                                                                          | Person<br>Person<br>Person<br>Person<br>Person<br>Person<br>Person<br>Person<br>Person<br>Person<br>Person<br>Person<br>Person<br>Person<br>Person<br>Person<br>Person<br>Person<br>Person<br>Person<br>Person<br>Person<br>Person<br>Person<br>Person<br>Person<br>Person<br>Person<br>Person<br>Person<br>Person<br>Person<br>Person<br>Person<br>Person<br>Person<br>Person<br>Person<br>Person<br>Person<br>Person<br>Person<br>Person<br>Person<br>Person<br>Person<br>Person<br>Person<br>Person<br>Person<br>Person<br>Person<br>Person<br>Person<br>Person<br>Person<br>Person<br>Person<br>Person<br>Person<br>Person<br>Person<br>Person<br>Person<br>Person<br>Person<br>Person<br>Person<br>Person<br>Person<br>Person<br>Person<br>Person<br>Person<br>Person<br>Person<br>Person<br>Person<br>Person<br>Person<br>Person<br>Person<br>Person<br>Person<br>Person<br>Person<br>Person<br>Person<br>Person<br>Person<br>Person<br>Person<br>Person<br>Person<br>Person<br>Person<br>Person<br>Person<br>Person<br>Person<br>Person<br>Person<br>Person<br>Person<br>Person<br>Person<br>Person<br>Person<br>Person<br>Person<br>Person<br>Person<br>Person<br>Person<br>Person<br>Person<br>Person<br>Person<br>Person<br>Person<br>Person<br>Person<br>Person<br>Person<br>Person<br>Person<br>Person<br>Person<br>Person<br>Person<br>Person<br>Person<br>Person<br>Person<br>Person<br>Person<br>Person<br>Person<br>Person<br>Person<br>Person<br>Person<br>Person<br>Person<br>Person<br>Person<br>Person<br>Person<br>Person<br>Person<br>Person<br>Person<br>Person<br>Person<br>Person<br>Person<br>Person<br>Person<br>Person<br>Person<br>Person<br>Person<br>Person<br>Person<br>Person<br>Person<br>Person<br>Person<br>Person<br>Person<br>Person<br>Person<br>Person<br>Person<br>Person<br>Person<br>Person<br>Person<br>Person<br>Person<br>Person<br>Person<br>Person<br>Person<br>Person<br>Person<br>Person<br>Person<br>Person<br>Person<br>Person<br>Person<br>Person<br>Person<br>Person<br>Person<br>Person<br>Person<br>Person<br>Person<br>Person<br>Person<br>Person<br>Person<br>Person<br>Person<br>Person<br>Person<br>Person<br>Person<br>Person<br>Person<br>Person<br>Person<br>Person<br>Person<br>Person<br>Person<br>Person<br>Person<br>Person<br>Person<br>Person<br>Person<br>Person<br>Person<br>Person<br>Person<br>Person<br>Person<br>Person<br>Person<br>Person<br>Person<br>Person<br>Person<br>Person<br>Person<br>Person<br>Person<br>Person<br>Person<br>Person<br>Person<br>Person<br>Person<br>Person<br>Person<br>Person<br>Person<br>Person<br>Person<br>Person<br>Person<br>Person<br>Person |                                                                                                                                                                                                  |                                                                                                                                             |  |
| <ul> <li>Designed for:</li> <li>Content:</li> <li>Model:</li> <li>Ph level:</li> <li>HACCP compliant:</li> <li>Chlorine-free:</li> </ul> | Stubborn dirt, especially in kitchens<br>Grill and combi steamer cleaning (without<br>cleaning system)<br>2 x 1 litre<br>Liquid<br>High concentrate<br>13,5<br>Yes<br>Yes                                                                                                                                                                                                                                                                                                                                                                                                                                                                                                                                                                                                                                                                                                                                                                                                                                                                                                                                                                                                                                                                                                                                                                                                                                                                                                                                                                                                                                                                                                                                                                                                                                                                                                                                                                                                                                                                                                                                                                                                                                                                                                                                                                                                                                                                                                                                                                                                                                                                                    | <ul> <li>Content:</li> <li>Model:</li> <li>HACCP compliant:</li> <li>Chlorine-free:</li> <li>Phosphate-free:</li> <li>Including:</li> <li>Order quantity unit:</li> <li>Designed for:</li> </ul> | 6 x 1 litre<br>Liquid<br>Yes<br>Yes<br>-<br>1 box (6 bottles)<br>Wipe-off work surfaces, stainless steel surfaces<br>Tiled walls and floors |  |
| Phosphate-free:                                                                                                                          | Yes<br>Code-No. 173078<br>GTIN 4015613731926                                                                                                                                                                                                                                                                                                                                                                                                                                                                                                                                                                                                                                                                                                                                                                                                                                                                                                                                                                                                                                                                                                                                                                                                                                                                                                                                                                                                                                                                                                                                                                                                                                                                                                                                                                                                                                                                                                                                                                                                                                                                                                                                                                                                                                                                                                                                                                                                                                                                                                                                                                                                                 |                                                                                                                                                                                                  | Highly effective against deposits in coffee cans<br>Machines, appliances<br>Code-No. 173276<br>GTIN 4015613761176                           |  |