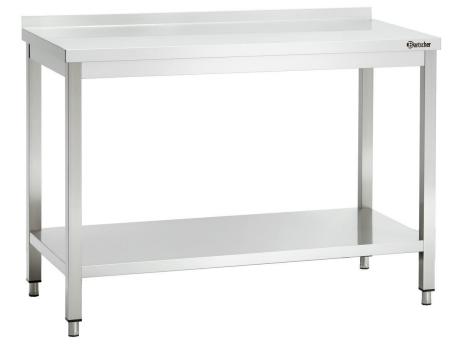

| <ul> <li>Height-adjustable feet:</li> </ul>                  | Yes                                |  |
|--------------------------------------------------------------|------------------------------------|--|
| Available on request:                                        | Special production                 |  |
|                                                              | The list price corresponds to the  |  |
|                                                              | next higher standard dimension     |  |
| <ul> <li>Height adjustable:</li> </ul>                       | 850 mm to 900 mm                   |  |
| <ul> <li>Base shelf:</li> </ul>                              | Yes                                |  |
| <ul> <li>Tilting:</li> </ul>                                 | 40 mm                              |  |
| <ul> <li>Delivery state:</li> </ul>                          | Welded                             |  |
| <ul> <li>Design worktop:</li> </ul>                          | Full-surface                       |  |
| <ul> <li>Design base shelf:</li> </ul>                       | Full-surface                       |  |
| Properties:                                                  | 40 mm edges turned down            |  |
|                                                              | Scotch-Brite sanding               |  |
|                                                              | Setting feet in square tubing 40 x |  |
|                                                              | 40 mm                              |  |
| Intermediate shelf:                                          | No                                 |  |
| Size work surface:                                           | W 1200 x D 600 mm                  |  |
| Material:                                                    | Stainless steel                    |  |
| Important information:                                       | -                                  |  |
| <ul> <li>Total load-bearing ca-<br/>pacity, max.:</li> </ul> | 390 kg                             |  |
| <ul> <li>Load-bearing capacity<br/>worktop, max.:</li> </ul> | 275 kg                             |  |
| <ul> <li>Load-bearing base<br/>shelf, max.:</li> </ul>       | 226 kg                             |  |
| <ul> <li>Height-adjustable base shelf:</li> </ul>            | No                                 |  |
| • Size:                                                      | W 1,200 x D 600 x H 850 mm         |  |
| • Weight:                                                    | 33 kg                              |  |