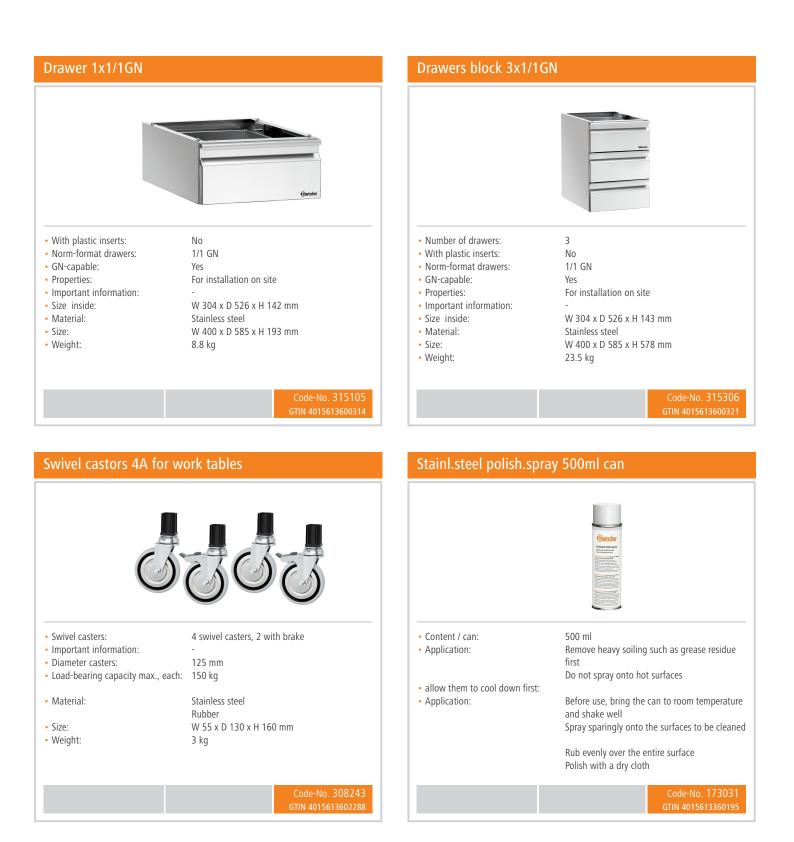

## Work table 600, W1500

Add on Products

## Work table 600, W1500

Add on Products

| Power cleaner F1L, set of 2                                                                         |                                                                                                                                                                                                                                                                                                                                                                                                                                                                                                                                                                                                                                                                                                                                                                                                                                                                                                                                                                                                                                                                                                                                                                                                                                                                                                                                                                                                                                                                                                                                                                                                                                                                                                                                                                                                                                                                                                                                                                                                                                                                                                                                | Oil and grease remover F1L                                      |                                                                                                                                                                             |
|-----------------------------------------------------------------------------------------------------|--------------------------------------------------------------------------------------------------------------------------------------------------------------------------------------------------------------------------------------------------------------------------------------------------------------------------------------------------------------------------------------------------------------------------------------------------------------------------------------------------------------------------------------------------------------------------------------------------------------------------------------------------------------------------------------------------------------------------------------------------------------------------------------------------------------------------------------------------------------------------------------------------------------------------------------------------------------------------------------------------------------------------------------------------------------------------------------------------------------------------------------------------------------------------------------------------------------------------------------------------------------------------------------------------------------------------------------------------------------------------------------------------------------------------------------------------------------------------------------------------------------------------------------------------------------------------------------------------------------------------------------------------------------------------------------------------------------------------------------------------------------------------------------------------------------------------------------------------------------------------------------------------------------------------------------------------------------------------------------------------------------------------------------------------------------------------------------------------------------------------------|-----------------------------------------------------------------|-----------------------------------------------------------------------------------------------------------------------------------------------------------------------------|
|                                                                                                     | Perfect of the second s |                                                                 |                                                                                                                                                                             |
| Designed for:     Content:                                                                          | Stubborn dirt, especially in kitchens<br>Grill and combi steamer cleaning (without<br>cleaning system)<br>2 x 1 litre                                                                                                                                                                                                                                                                                                                                                                                                                                                                                                                                                                                                                                                                                                                                                                                                                                                                                                                                                                                                                                                                                                                                                                                                                                                                                                                                                                                                                                                                                                                                                                                                                                                                                                                                                                                                                                                                                                                                                                                                          | Content:     Model:     HACCP compliant:     Chlorine-free:     | 6 x 1 litre<br>Liquid<br>Yes<br>Yes                                                                                                                                         |
| • Model:                                                                                            | Liquid<br>High concentrate                                                                                                                                                                                                                                                                                                                                                                                                                                                                                                                                                                                                                                                                                                                                                                                                                                                                                                                                                                                                                                                                                                                                                                                                                                                                                                                                                                                                                                                                                                                                                                                                                                                                                                                                                                                                                                                                                                                                                                                                                                                                                                     | <ul><li>Phosphate-free:</li><li>Including:</li></ul>            | Yes<br>-                                                                                                                                                                    |
| <ul><li>Ph level:</li><li>HACCP compliant:</li><li>Chlorine-free:</li><li>Phosphate-free:</li></ul> | 13,5<br>Yes<br>Yes<br>Yes                                                                                                                                                                                                                                                                                                                                                                                                                                                                                                                                                                                                                                                                                                                                                                                                                                                                                                                                                                                                                                                                                                                                                                                                                                                                                                                                                                                                                                                                                                                                                                                                                                                                                                                                                                                                                                                                                                                                                                                                                                                                                                      | <ul> <li>Order quantity unit:</li> <li>Designed for:</li> </ul> | 1 box (6 bottles)<br>Wipe-off work surfaces, stainless steel surfaces<br>Tiled walls and floors<br>Highly effective against deposits in coffee cans<br>Machines, appliances |
|                                                                                                     | Code-No. 173078<br>GTIN 4015613731926                                                                                                                                                                                                                                                                                                                                                                                                                                                                                                                                                                                                                                                                                                                                                                                                                                                                                                                                                                                                                                                                                                                                                                                                                                                                                                                                                                                                                                                                                                                                                                                                                                                                                                                                                                                                                                                                                                                                                                                                                                                                                          |                                                                 | Code-No. 173276<br>GTIN 4015613761176                                                                                                                                       |