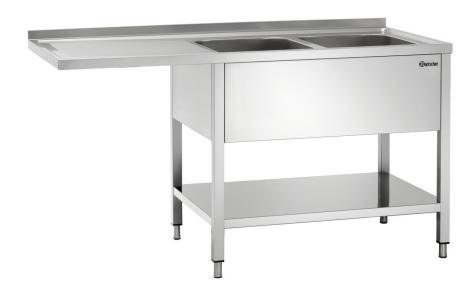

• Height adjustable: 850 mm to 900 mm

Height-adjustable feet: Yes Base shelf: Yes Type: Upright unit

• Size basin: W 400 x D 500 x H 250 mm

Number of tanks:
Series:
Sink tap:
Draining board:
Tilting:
Splash protection:
No

• Properties: 40 mm edges turned down

Installation of dishwashers below the draining board possible Feet in square tubing 40 x 40

mm

Scotch-Brite sanding

• Material: Stainless steel

• Important information: -

• Available on request: Model with a construction depth

of 600 mm  $\,$ 

Beaker capacity: 50 litre(s)Water outlet: 1 1/2"

• Size: W 1,600 x D 700 x H 850 mm

• Weight: 41 kg

## Sink centre, 700, W1600, 2 basins R

Add on Products