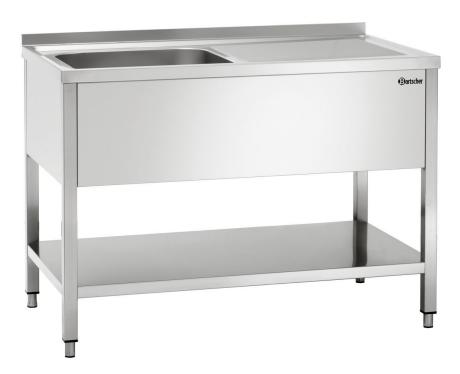

• Height adjustable: 850 mm to 900 mm

Height-adjustable feet: Yes
Base shelf: Yes
Type: Upright unit

• Size basin: W 500 x D 500 x H 250 mm

Number of tanks:
Series:
Sink tap:
Draining board:
Tilting:
A0 mm
Splash protection:
No

• Properties: 40 mm edges turned down

Feet in square tubing 40 x 40

mm

Scotch-Brite sanding Stainless steel

• Material: Stainless steel

• Important information:

• Available on request: Model with a construction depth

of 600 mm

Beaker capacity: 62 litre(s)Water outlet: 1 1/2"

• Size: W 1,200 x D 700 x H 850 mm

• Weight: 33.2 kg

## Sink centre, 700, W1200, basin L

Add on Products