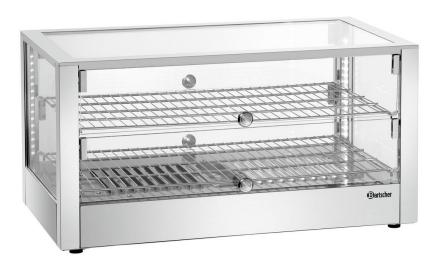

Table top unit that can be operated from both sides by means of practical lifting doors and LED lighting.

• Size Clipboard: W 620 x D 340 mm

· Height-adjustable in-

termediate shelves:

1 kW | 230 V | 50 Hz • Power load: 30 °C to 90 °C

• Type of door: Lifting door · Colour: Silver On both sides

• Position of the door: · Water bowl for air hu-Yes

midification:

· Safety glass: Yes

· Including: • Important information:

• Heating type: Dry heated • Digital display: No • Type of glass: Single glazing

All-round glass • Type of intermediate Grille, chrome-plated

shelves:

· Number of intermedia-

te shelves:

• Material: Stainless steel Glass

• Properties:

• Size:

• Weight:

Lower shelf: Grid, chrome-plated Lifting doors (W 625 x H 125 mm) with lock and stopper W 700 x D 430 x H 365 mm 17.4 kg