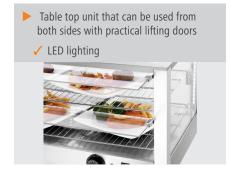

Table top unit that can be operated from both sides by means of practical lifting doors and LED lighting.

• Size Clipboard: W 620 x D 340 mm

· Height-adjustable in-

termediate shelves:

1 kW | 230 V | 50 Hz • Power load: 30 °C to 90 °C

• Temperature range:

• Control unit: Toggle

Knob

• Content: 80 litre(s) · Control lamp: ON/OFF

Heat up

• Temperature control: Stepless • Interior lighting: Yes

• Lighting: LED

• Front pane: Turned-down edges