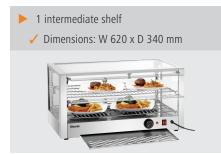

Table top unit that can be operated from both sides by means of practical lifting doors and LED lighting.

• Size Clipboard: W 620 x D 340 mm

· Height-adjustable in-

termediate shelves:

1 kW | 230 V | 50 Hz • Power load: 30 °C to 90 °C