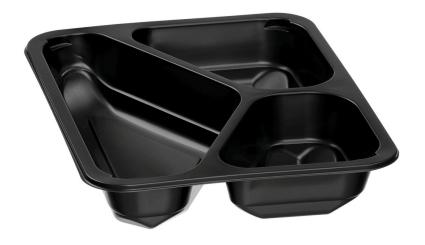

▶ Design:✓ 3 compartments✓ Colour: Black

► Max. filling quantity:

✓ 980 ml (210 ml, 300 ml, 470 ml)

Taste-free

Whether hot or cold, everything stays in its place - the 3-compartment meal tray is sealed so well in the sealing machine that neither solid nor liquid food can leak out.

Colour: Black
 Model: 3-partitions
 Designed for: Hot and cold food

• Max. filling quantity: 980 ml (210 ml, 300 ml, 470 ml)

• Suitable for use in mi-

crowaves:

Order quantity unit: 50 units
 Properties: Taste-neutral
 Material: Polypropylene