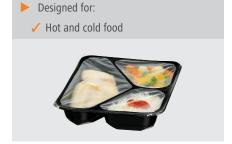

Colour: Black
 Model: 3-partitions
 Designed for: Hot and cold food

• Max. filling quantity: 980 ml (210 ml, 300 ml, 470 ml)

• Suitable for use in mi-

crowaves:

Order quantity unit: 50 units
 Properties: Taste-neutral
 Material: Polypropylene