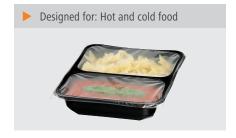

Colour: Black
 Model: 2-partitions
 Designed for: Hot and cold food
 Max. filling quantity: 1070 ml (490 ml, 580 ml)

• Suitable for use in mi- Yes

crowaves:

Order quantity unit: 50 units
 Properties: Taste-neutral
 Material: Polypropylene