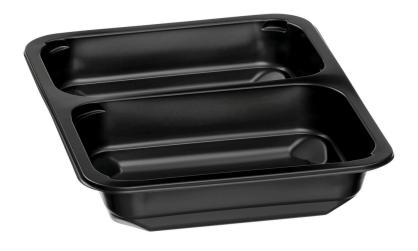

▶ Design:✓ 2 compartments✓ Colour: Black

► Max. filling quantity:

✓ 1070 ml (490 ml, 580 ml)

Whether hot or cold, everything stays in its place – the 2-compartment meal tray is sealed so well in the sealing machine that neither solid nor liquid food can leak out.

Important information:

Menu tray dimensions: W 180 x D 225 x H 50 mm
 Size: W 180 x D 225 x H 40 mm

• Weight: 1.1 kg