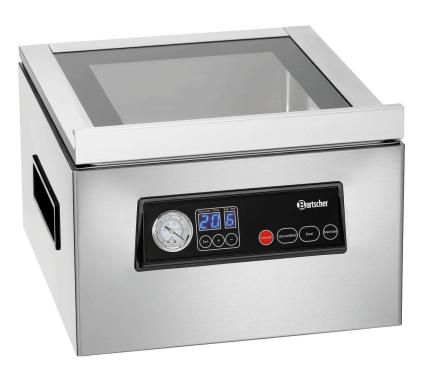

## Vacuum packaging machine K 300/60L

Everything under control: The chamber vacuum packaging machine is equipped with a glass lid and a manometer to monitoring underpressure. A clamp bar in the chamber prevents the vacuuming bag from slipping.

A clamp bar in the chamber prevents the vacuuming bag from slipping

Combined vacuuming and sealing

Manual sealing

Marinating