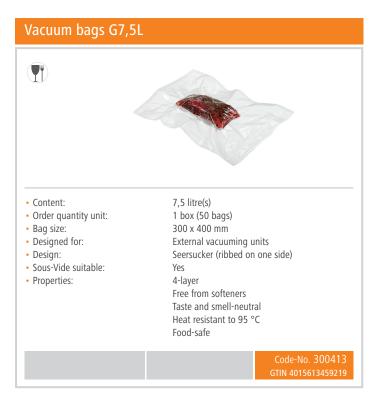

## Vacuum bags G1,2L · Content: 1,2 litre(s) • Order quantity unit: 1 box (50 bags) • Bag size: 160 x 250 mm • Designed for: External vacuuming units • Design: Seersucker (ribbed on one side) • Sous-Vide suitable: • Properties: 4-layer Free from softeners Taste and smell-neutral Heat resistant to 95 °C Food-safe