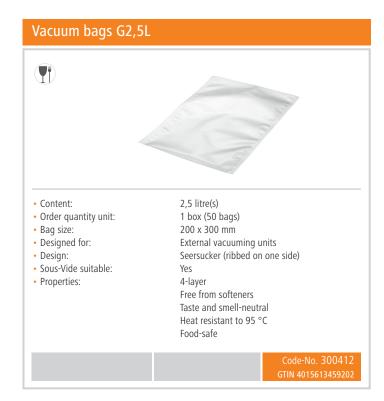

## Vacuum bags G1,2L · Content: 1,2 litre(s) • Order quantity unit: 1 box (50 bags) • Bag size: 160 x 250 mm • Designed for: External vacuuming units • Design: Seersucker (ribbed on one side) • Sous-Vide suitable: • Properties: 4-layer Free from softeners Taste and smell-neutral Heat resistant to 95 °C Food-safe