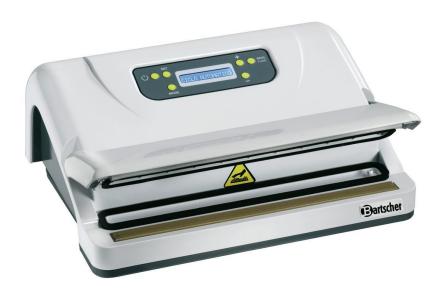

• Power load: 0,49 kW | 230 V | 50-60 Hz

• Control unit: Electronic

Knob

• Digital display: Yes • Lighting: • ON/OFF switch: Yes Light grey · Colour:

Number of welded

joints:

• Length welding rod: 320 mm Vacuum pump: 0.9 m<sup>3</sup> / hours Vacuum control: Electronic Including:

• Properties: • Material: Plastic

• Important information: Only use seersucker vacuuming bags for vacuuming (ribbed on

one side)

· Control lamp: Vacuuming intensity No

can be regulated:

• Welding duration can be regulated: 0 - 10 seconds

• Functions:

Combined vacuuming and se-

W 390 x D 310 x H 140 mm • Size:

• Weight: 4.5 kg

## Vacuum machine 300P/MSD, 320mm

Add on Products