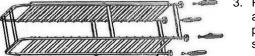

Place the clearing trolley on its side and attach the buffers for castors to the side parts. Finally, screw the castors into the side parts.

Fig. 2