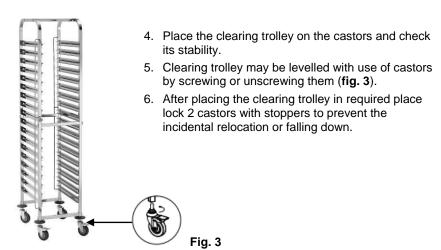

|



#### **Assembly**



Fig. 1

- First, install 6 cross members (upper, lower and middle) to one side part of the clearing trolley (fig. 1).
  - Place a square washer between the upper cross member and side part, lower cross member and side part, and between the side part and each bolt, and tighten those elements with use of an Allen wrench.
  - With the middle cross members, place a square washer only between the side part and bolt, and tighten those elements with use of an Allen wrench.
- Connect 6 cross members with another side part with use of washers and bolts as above.



Place the clearing trolley on its side and attach the buffers for castors to the side parts. Finally, screw the castors into the side parts.

Fig. 2



# **B**artscher

#### **Protection of containers**

 Put the containers in the guides as required and protect them with use of front and back locks, lifting them a bit and placing before the containers (fig. 4).



Fig. 4

#### **Cleaning instructions**

- The clearing trolley should be periodically cleaned with use of moistened and soft cloth.
- Never use any cleaning agents which may scratch the trolley elements surfaces.
- Dry the clearing trolley with soft cloth.

Bartscher GmbH Franz-Kleine-Str. 28 33154 Salzkotten Germany

phone: +49 (0) 5258 971-0 fax: +49 (0) 5258 971-120