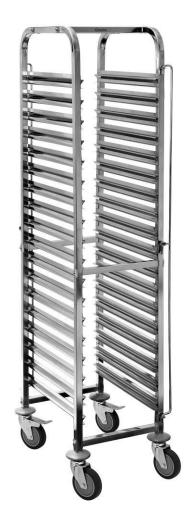

#### **Technical data**

| Name                       | Clearing trolley 18GN110<br>for GN containers, GN baking trays, and trays                                                                                                                                                                                                                                        |  |
|----------------------------|------------------------------------------------------------------------------------------------------------------------------------------------------------------------------------------------------------------------------------------------------------------------------------------------------------------|--|
| Code-No.:                  | 300181                                                                                                                                                                                                                                                                                                           |  |
| Material:                  | Nickel-chrome steel                                                                                                                                                                                                                                                                                              |  |
| Realization:               | <ul> <li>Frame: pipes of square section 25.8 x 25.8 mm;</li> <li>Capacity: 18 GN containers 1/1 GN, depth 65 mm;</li> <li>One front and one back container lock;</li> <li>4 swivelling rubber castors, Ø 100 mm, each with 1 buffer, 2 swivelling castors with stoppers;</li> <li>Easy assembling kit</li> </ul> |  |
| Dimensions:                | W 415 x D 610 x H 1890 mm                                                                                                                                                                                                                                                                                        |  |
| Maximum carrying capacity: | 80 kg in total, 10 kg per slot                                                                                                                                                                                                                                                                                   |  |
| Distance between slots:    | 80 mm                                                                                                                                                                                                                                                                                                            |  |
| Weight:                    | 20.2 kg                                                                                                                                                                                                                                                                                                          |  |