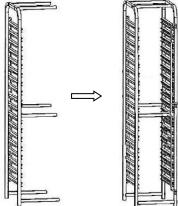

#### **Assembly**

Fig. 1

- First, install 6 cross members (upper, lower and middle) to one side part of the clearing trolley (fig. 1).
  - Place a square washer between the upper cross member and side part, lower cross member and side part, and between the side part and each bolt, and tighten those elements with use of an Allen wrench.
  - With the middle cross members, place a square washer only between the side part and bolt, and tighten those elements with use of an Allen wrench.
- Connect 6 cross members with another side part with use of washers and bolts as above.