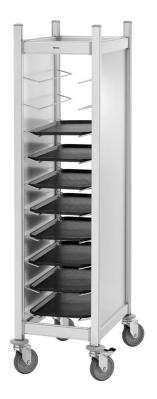

## Loading of the tray trolley

- The tray trolley is equipped with 10 tray holders.
   The tray trolley can be loaded from both sides.
- Load tray holders, as needed, only with appropriate trays of fast-food or serving tray type (fig. 3): slot format: 325 x 530 mm (1/1 GN)

Fig. 3