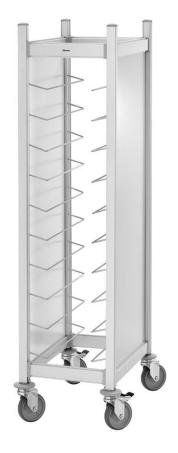

# **AT1000-GN**

300149

### **Technical data**

| Name        | Tray trolley AT1000-GN                                                                                                                                                                                                                                                                                                                                                                                                                                                                                                                                                                                                          |
|-------------|---------------------------------------------------------------------------------------------------------------------------------------------------------------------------------------------------------------------------------------------------------------------------------------------------------------------------------------------------------------------------------------------------------------------------------------------------------------------------------------------------------------------------------------------------------------------------------------------------------------------------------|
| Code-no.:   | 300149                                                                                                                                                                                                                                                                                                                                                                                                                                                                                                                                                                                                                          |
| Material:   | aluminium, stainless steel, plastic                                                                                                                                                                                                                                                                                                                                                                                                                                                                                                                                                                                             |
| Model:      | <ul> <li>Area of application: Clearing</li> <li>Tray holders</li> <li>Designed for: <ul> <li>Fast-food trays</li> <li>Serving trays</li> </ul> </li> <li>Slot format: 325 x 530 mm (1/1 GN)</li> <li>Number of slots: 10</li> <li>Distance between the slots: 115 mm</li> <li>Load-bearing capacity per slot max.: 10 kg</li> <li>Total load-bearing capacity, max.: 60 kg</li> <li>Can be loaded from both sides</li> <li>Castors: 4 swivel castors, 2 with brakes</li> <li>Diameter of casters: 120 mm</li> <li>Wheel buffer: 4 pieces, plastic</li> <li>Delivery state: Building kit, plug system (easy assembly)</li> </ul> |
| Dimensions: | W 460 x D 690 x H 1675 mm                                                                                                                                                                                                                                                                                                                                                                                                                                                                                                                                                                                                       |
| Weight:     | 21.6 kg                                                                                                                                                                                                                                                                                                                                                                                                                                                                                                                                                                                                                         |