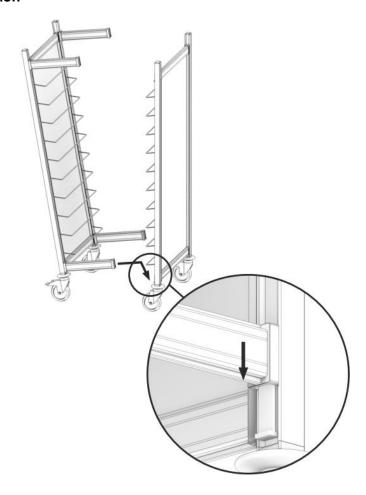

#### Installation

Fig. 2

- 1. Fix the wheel buffers (5) to the side element (1), and then screw the castors (3 + 4) into the side elements (1).
- 2. Mount the bar (2) on one of the side elements (1), placing it on the plastic joints of side elements (1). To facilitate the operation use a rubber hammer.
- 3. Finally, place the bars (2) on the plastic joints of the second side element (1) ( $\mathbf{fig. 2}$ ).
- 4. Check all plug-in connections of the tray trolley and its stability.