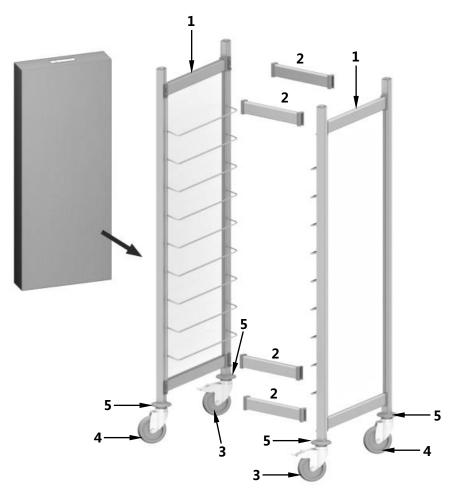

## Scope of delivery / Part name

Fig. 1

- 1 Side element with 10 tray guides (2x)
- **2** Bar (4x)
- **3** Castors with brakes (2x)
- 4 Castors without brakes (2x)
- 5 Wheel buffers (4x)

#### Installation

Fig. 2

- 1. Fix the wheel buffers (5) to the side element (1), and then screw the castors (3 + 4) into the side elements (1).
- 2. Mount the bar (2) on one of the side elements (1), placing it on the plastic joints of side elements (1). To facilitate the operation use a rubber hammer.
- 3. Finally, place the bars (2) on the plastic joints of the second side element (1) ( $\mathbf{fig. 2}$ ).
- 4. Check all plug-in connections of the tray trolley and its stability.