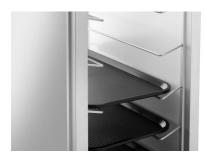

## Loading of the tray trolley

- The tray trolley is equipped with 10 tray holders.
   The tray trolley can be loaded from both sides.
- Load tray holders, as needed, only with appropriate trays of fast-food or serving tray type (fig. 3): slot format: 325 x 530 mm (1/1 GN)

Fig. 3