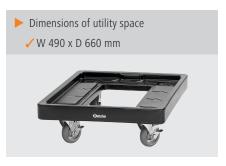

• Size utility space: W 490 x D 660 mm

Colour: BlackHeight frame: 25 mm

• Model: Work surface with turned down

edge

Application area: Transporting
 Total load-bearing ca- 100 kg

pacity, max.:

• With handle(s): No

• Swivel casters: 2 casters, 2 swivel casters with

brakes

• Diameter casters: 100 mm

Wheel buffer:

• Delivery state: Permanently mounted

Material: Plastic Important information: -

• Size: W 720 x D 543 x H 190 mm