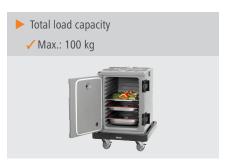

• Size utility space: W 490 x D 660 mm

Colour: BlackHeight frame: 25 mm

• Model: Work surface with turned down

edge

Application area: Transporting
 Total load-bearing ca- 100 kg

pacity, max.:

• With handle(s): No