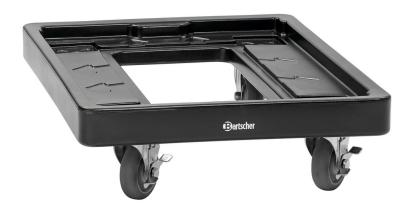

## **Transport cart TBGN110**

▶ Designed for:

 ✓ Thermo transport container GN110-1
 ✓ Thermo transport container GN110-12

Added mobility for the thermo transport containers GN110-1 and GN110-12. The edging on the transport trolley prevents boxes from sliding off.

• Size utility space: W 490 x D 660 mm

Colour: BlackHeight frame: 25 mm

• Model: Work surface with turned down

edge

Application area: Transporting
 Total load-bearing ca- 100 kg

pacity, max.:

• With handle(s): No

• Swivel casters: 2 casters, 2 swivel casters with

brakes

• Diameter casters: 100 mm

Wheel buffer:

• Delivery state: Permanently mounted

Material: Plastic Important information: -

• Size: W 720 x D 543 x H 190 mm