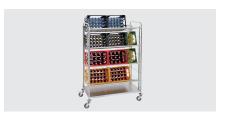

## Beverage crate trolley TGK400

• Designed for: Max. 8 standardised bottle crates (400 x 300 mm)

• Number of grille shel-

• Size grid shelves: W 1000 x D 360 mm

• Distance between the 345 mm

grille shelves:

• Model:

Grid shelves Application area: Transporting • Height grille shelves: 220 mm • Wheel buffer: 4 units, plastic

• Size: W 1,080 x D 570 x H 1,610 mm

• Weight: 35 kg