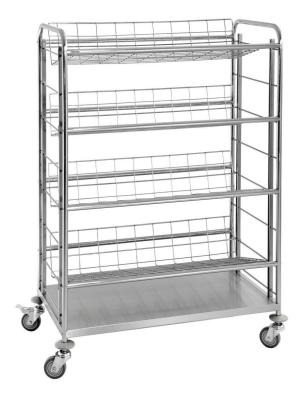

## Beverage crate trolley TGK400

• Designed for: Max. 8 standardised bottle crates (400 x 300 mm)

• Number of grille shel-

• Size grid shelves: W 1000 x D 360 mm

• Distance between the 345 mm

grille shelves:

• Delivery state: Building kit (simple assembly) • Swivel casters: 4 swivel casters, 2 with brake

125 mm • Diameter casters: • With handle(s):

Chrome-nickel steel • Material:

• Important information:

 Total load-bearing ca-120 kg pacity, max.:

• Model:

Grid shelves Application area: Transporting • Height grille shelves: 220 mm • Wheel buffer: 4 units, plastic

• Size: W 1,080 x D 570 x H 1,610 mm

• Weight: 35 kg