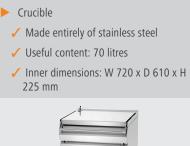

## Tilting frying pan 900 E87LEK

The 900 series tilting frying pan in the well-known premium stainless steel design. The crucible is made entirely of stainless steel and has a 70 litre capacity. The electric model with motorised tilting device has a water inlet tap and is designed for a cold or hot water connection.

|   | -     |       |  |
|---|-------|-------|--|
| • | Power | load: |  |

- Equipment connection:
- Temperature range:
- Content:
- Useful content:
- Series:
- Water connection
- Water supply tap:
- Material crucible:
- Size crucible:
- Tilting device:
- Height-adjustable
- Height adjustable
- Properties:
- Operating mode:
- Material:
- Important information

CNS 18/10

- · Control lamp:
- Size:

13/2023

• Weight:

|         | 70 litre(s)                  |
|---------|------------------------------|
|         | 900                          |
| 1:      | Connection valve for hot and |
|         | cold water Ø 12 mm           |
| :       | Yes                          |
|         | Stainless steel              |
|         | W 720 x D 610 x H 225 mm     |
|         | Electro-motor                |
| e feet: | Yes                          |
| 2:      | 900 mm to 950 mm             |
|         | -                            |
|         | Electro                      |
|         | CNS 18/10                    |
| ation:  | -                            |
|         | Heat up                      |
|         | ON/OFF                       |
|         | W 800 x D 900 x H 900 mm     |