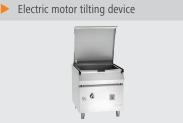

|   | -     |       |  |
|---|-------|-------|--|
| • | Power | load: |  |

- Equipment connection:
- Temperature range:
- Content:
- Useful content:
- Series:
- Water connection
- Water supply tap:
- Material crucible:
- Size crucible:
- Tilting device:
- Height-adjustable
- Height adjustable
- Properties:
- Operating mode:
- Material:
- Important information

CNS 18/10

- · Control lamp:
- Size:

13/2023

• Weight:

|         | 70 litre(s)                  |
|---------|------------------------------|
|         | 900                          |
| 1:      | Connection valve for hot and |
|         | cold water Ø 12 mm           |
| :       | Yes                          |
|         | Stainless steel              |
|         | W 720 x D 610 x H 225 mm     |
|         | Electro-motor                |
| e feet: | Yes                          |
| 2:      | 900 mm to 950 mm             |
|         | -                            |
|         | Electro                      |
|         | CNS 18/10                    |
| ation:  | -                            |
|         | Heat up                      |
|         | ON/OFF                       |
|         | W 800 x D 900 x H 900 mm     |