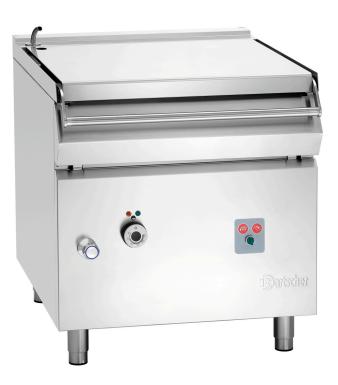

## Tilting frying pan 900 E87LEK

The 900 series tilting frying pan in the well-known premium stainless steel design. The crucible is made entirely of stainless steel and has a 70 litre capacity. The electric model with motorised tilting device has a water inlet tap and is designed for a cold or hot water connection.

|   | -     |       |  |
|---|-------|-------|--|
| • | Power | load: |  |

- Equipment connection:
- Temperature range:
- Content:
- Useful content:
- Series:
- Water connection
- Water supply tap:
- Material crucible:
- Size crucible:
- Tilting device:
- Height-adjustable
- Height adjustable
- Properties:
- Operating mode:
- Material:
- Important information

CNS 18/10

- · Control lamp:
- Size:

13/2023

• Weight:

|         | 70 litre(s)                  |
|---------|------------------------------|
|         | 900                          |
| 1:      | Connection valve for hot and |
|         | cold water Ø 12 mm           |
| :       | Yes                          |
|         | Stainless steel              |
|         | W 720 x D 610 x H 225 mm     |
|         | Electro-motor                |
| e feet: | Yes                          |
| 2:      | 900 mm to 950 mm             |
|         | -                            |
|         | Electro                      |
|         | CNS 18/10                    |
| ation:  | -                            |
|         | Heat up                      |
|         | ON/OFF                       |
|         | W 800 x D 900 x H 900 mm     |

10,2 kW | 400 V | 50/60 Hz

3 NAC 100 °C to 300 °C

87 litre(s)

- 162 kg

Simple to operate

Very large toggles with a good grip and legible labels