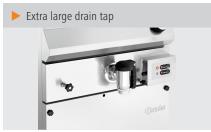

- Toggle Connection valve for hot and cold water Ø 10 mm 117 litre(s) 900 mm to 950 mm 100 litre(s)
  - Ø 600 mm | Height: 415 mm 21 kW
- 0,5 kW | 230 V | 50/60 Hz
- Indirect
- Automatic filling level check
- Yes
- Electro / gas
- CNS 18/10
- - Double-walled Natural gas H
    - Liquid gas and natural gas Lnozzles are enclosed
    - 900
    - W 800 x D 900 x H 900 mm 144.4 kg