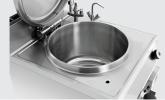

Boiler ✓ Useful content: 100 litres Inner dimensions: Ø 600 mm, height 415 mm ✓ Double-walled

**Bartscher** 

Automatic filling level check

Simple operation: very large toggles with a good grip and legible labels