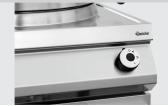

Boiler ✓ Useful content: 100 litres Inner dimensions: Ø 600 mm, height 415 mm ✓ Double-walled

**Bartscher** 

Automatic filling level check

Simple operation: very large toggles with a good grip and legible labels