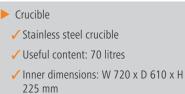

## Tilting frying pan 900 G87LEK

The 900 series tilting frying pan in the well-known premium stainless steel design. The crucible is made entirely of stainless steel and has a 70 litre capacity. The gas model with motorised tilting device has a

|     | 100 °C to 300 °C             |
|-----|------------------------------|
|     | 87 litre(s)                  |
|     | 70 litre(s)                  |
|     | 900                          |
|     | Connection valve for hot and |
|     | cold water Ø 12 mm           |
|     | Yes                          |
|     | Stainless steel              |
|     | W 720 x D 610 x H 225 mm     |
|     | Electro-motor                |
| et: | Yes                          |
|     | 900 mm to 950 mm             |
|     | -                            |