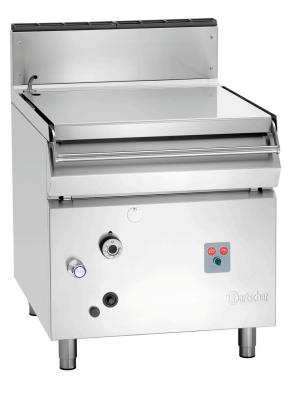

## Tilting frying pan 900 G87LEK

The 900 series tilting frying pan in the well-known premium stainless steel design. The crucible is made entirely of stainless steel and has a 70 litre capacity. The gas model with motorised tilting device has a

## Electric motor tilting device

Simple to operate

✓ Very large toggles with a good grip and legible labels

water inlet tap and is designed for a cold or hot water connection.

Natural gas H Liquid gas and natural gas Lnozzles are enclosed