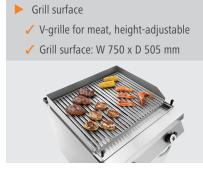

## Height-adjustable feet: Yes

- Sub-counter unit type:
- Height adjustable:
- Type:
- Height-adjustable grid:
- Size grill plates:
- Including:
- Type of grid:
- Number of heating zones:
- Ignition type:
- Filling quantity lava
- stones: • Number of grills areas:
- Important information:

CNS 18/10

- Power:
- Gas type:
- Series:
- Material:
- Size:
- Weight:

- e: Leaf door 900 mm to 950 mm Upright unit id: Yes W 750 x D 505 mm Lava stones for first filling V-grille (for meat) o- 2 Piezo ignition 21 kg
- 21 kg : 1
- : -24 kW Natural gas H
  - Liquid gas and natural gas Lnozzles are enclosed 900 CNS 18/10 W 800 x D 900 x H 900 mm
  - W 800 x D 900 x H 900 r 103 kg