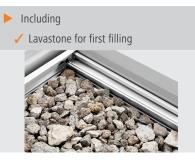

## Height-adjustable feet: Yes

- Sub-counter unit type:
- Height adjustable:
- Type:
- Height-adjustable grid:
- Size grill plates:
- Including:
- Type of grid:
- Number of heating zones:
- Ignition type:
- Filling quantity lava
- stones: • Number of grills areas:
- Important information:

CNS 18/10

- Power:
- Gas type:
- Series:
- Material:
- Size:
- Weight:

- e: Leaf door 900 mm to 950 mm Upright unit id: Yes W 750 x D 505 mm Lava stones for first filling V-grille (for meat) o- 2 Piezo ignition 21 kg
- 21 kg : 1
- : -24 kW Natural gas H
  - Liquid gas and natural gas Lnozzles are enclosed 900 CNS 18/10 W 800 x D 900 x H 900 mm
  - W 800 x D 900 x H 900 r 103 kg