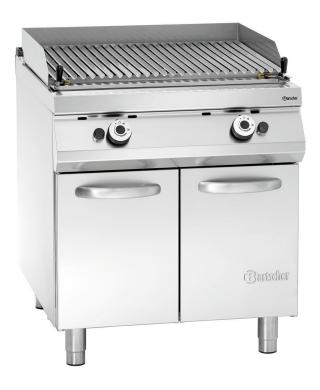

## Gas lava rock grill, OBU

## Bartscher

The 900 Master series and its high-quality and solid stainless steel version in CNS 18/10 is the ideal choice for modern professional kitchens with high standards. First-rate, flexible and high-performance.

CNS 18/10

- Power:
- Gas type:
- Series:
- Material:
- Size:
- Weight:

- e: Leaf door 900 mm to 950 mm Upright unit id: Yes W 750 x D 505 mm Lava stones for first filling V-grille (for meat) o- 2 Piezo ignition 21 kg
- 21 kg : 1
- : -24 kW Natural gas H
  - Liquid gas and natural gas Lnozzles are enclosed 900 CNS 18/10 W 800 x D 900 x H 900 mm
  - W 800 x D 900 x H 900 r 103 kg