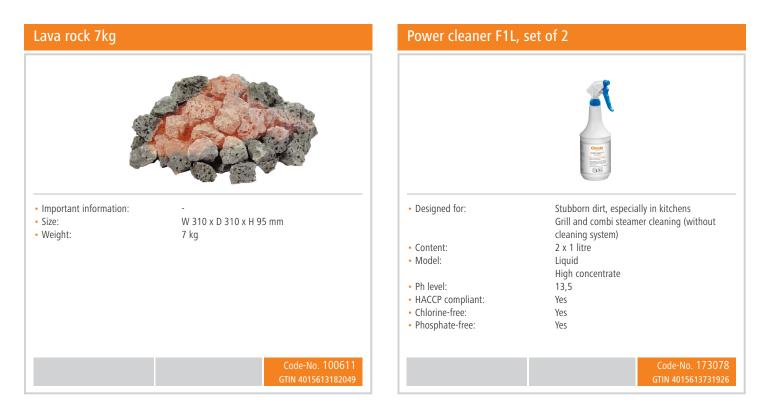

| Yes<br>W 350 x D 505 mm<br>V-grille (for meat)<br>1                                                                                                              |
|------------------------------------------------------------------------------------------------------------------------------------------------------------------|
| Piezo ignition<br>1<br>CNS 18/10<br>-<br>7 kg                                                                                                                    |
| Lava stones for first filling<br>Leaf door<br>12 kW<br>Natural gas H<br>Liquid gas and natural gas L-<br>nozzles are enclosed<br>900<br>W 400 x D 900 x H 900 mm |

49.7 kg





Simple operation: very large toggles with a good grip and legible labels





## Gas lava rock grill, OBU

Add on Products