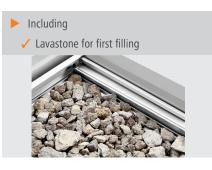

Yes

900 mm to 950 mm Upright unit

- Height adjustable:
- Type:
- Height-adjustable grid:
- Size grill plates:
- Type of grid:
- Number of heating zones:
- Ignition type:
- Number of grills areas:
- Material:
- Important information:
- Filling quantity lava
- stones:
- Including:Sub-counter unit type:
- Power:
- Gas type:
- Series:Size:
- Weight:
  - ight:

CNS 18/10

| Yes<br>W 350 x D 505 mm<br>V-grille (for meat)<br>1                                                                                                              |
|------------------------------------------------------------------------------------------------------------------------------------------------------------------|
| Piezo ignition<br>1<br>CNS 18/10<br>-<br>7 kg                                                                                                                    |
| Lava stones for first filling<br>Leaf door<br>12 kW<br>Natural gas H<br>Liquid gas and natural gas L-<br>nozzles are enclosed<br>900<br>W 400 x D 900 x H 900 mm |