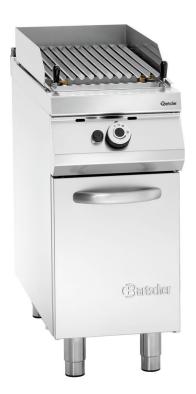

## Bartscher

The 900 Master series and its high-quality and solid stainless steel version in CNS 18/10 is the ideal choice for modern professional kitchens with high standards. First-rate, flexible and high-performance.

Yes

900 mm to 950 mm Upright unit

- Height adjustable:
- Type:
- Height-adjustable grid:
- Size grill plates:
- Type of grid:
- Number of heating zones:
- Ignition type:
- Number of grills areas:
- Material:
- Important information:
- Filling quantity lava
- stones:
- Including:Sub-counter unit type:
- Power:
- Gas type:
- Series:Size:
- Weight:
  - ight:

CNS 18/10

| Yes<br>W 350 x D 505 mm<br>V-grille (for meat)<br>1                                                                                                              |
|------------------------------------------------------------------------------------------------------------------------------------------------------------------|
| Piezo ignition<br>1<br>CNS 18/10<br>-<br>7 kg                                                                                                                    |
| Lava stones for first filling<br>Leaf door<br>12 kW<br>Natural gas H<br>Liquid gas and natural gas L-<br>nozzles are enclosed<br>900<br>W 400 x D 900 x H 900 mm |

49.7 kg

Simple operation: very large toggles with a good grip and legible labels