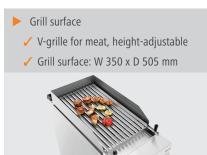

Yes

900 mm to 950 mm Upright unit

- Height adjustable:
- Type:
- Height-adjustable grid:
- Size grill plates:
- Type of grid:
- Number of heating zones:
- Ignition type:
- Number of grills areas:
- Material:
- Important information:
- Filling quantity lava
- stones:
- Including:Sub-counter unit type:
- Power:
- Gas type:
- Series:Size:
- Weight:
  - ight:

CNS 18/10

| Yes<br>W 350 x D 505 mm<br>V-grille (for meat)<br>1                                                                                                              |
|------------------------------------------------------------------------------------------------------------------------------------------------------------------|
| Piezo ignition<br>1<br>CNS 18/10<br>-<br>7 kg                                                                                                                    |
| Lava stones for first filling<br>Leaf door<br>12 kW<br>Natural gas H<br>Liquid gas and natural gas L-<br>nozzles are enclosed<br>900<br>W 400 x D 900 x H 900 mm |