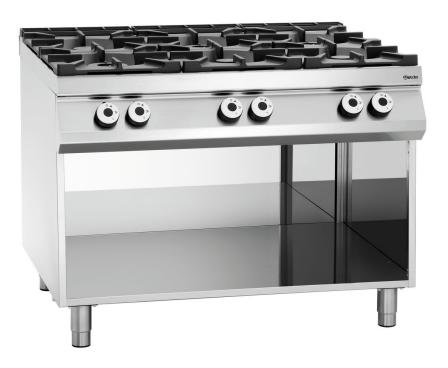

### Gas stove, 6 burners, OBU

#### Sub-counter unit type:

- Height adjustable:
- Distribution of hobs:
- Gas burner:
- Type:
- Height-adjustable feet: Yes
- Number of hobs:
- Type of hobs:
- Properties:
- Including:
- Operating mode:
- Material:
- Important information:
- Power:
- Gas type:
- Series:
- Ignition type:
- Size:
- Weight:

- Open 900 mm to 950 mm 1 x 3,5 kW, 2 x 5 kW, 3 x 8 kW Two-circle burner Upright unit
- 6 Gas
- Hobs with removable collection tray
- Gas
- CNS 18/10
- -37,5 kW Natural gas H (20 mbar) Liquid gas (50 mbar) and natural gas nozzles L (20 mbar) are enclosed 900
- Manual ignition W 1,200 x D 900 x H 900 mm
- 137.1 kg

6 hobs
1 x 3.5 kW
2 x 5 kW
3 x 8 kW

 Optimum performance by means of a two-circle hob

Easy cleaning

Hobs with removable collection tray

 Simple operation: very large toggles with a good grip and legible labels