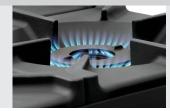

6 hobs
1 x 3.5 kW
2 x 5 kW
3 x 8 kW

 Optimum performance by means of a two-circle hob

Easy cleaning

Hobs with removable collection tray

 Simple operation: very large toggles with a good grip and legible labels