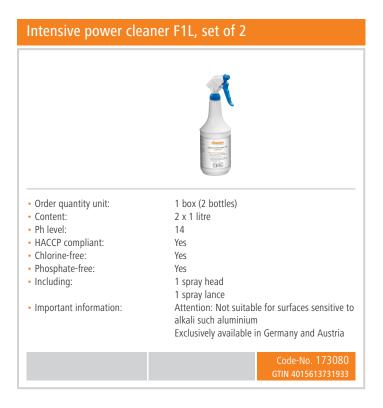

## Gas stove, 6 burners, OBU

Add on Products

|                                                                                                                                                                                                                                                                                                                                                                                                                                                                                                                                                                                                                                                                                                                                                                                                                                                                                                                                                                                                                                                                                                                                                                                                                                                                                                                                                                                                                                                                                                                                                                                                                                                                                                                                                                                                                                                                                                                                                                                                                                                                                                                          | Swivel castors 4S900 |        | Power cleaner F1L, set of 2 |                                                                                                                                                                                                                                                                                                                                                                                                                                                                                                                                                                                                                                                                                                                                                                                                                                                                                                                                                                                                                                                                                                                                                                                                                                                                                                                                                                                                                                                                                                                                                                                                                                                                                                                                                                                                                                                                                                                                                                                                                                                                                                                                                                                                                                                                                                                                                                                                                                                                                                                                                                                                                                                             |
|--------------------------------------------------------------------------------------------------------------------------------------------------------------------------------------------------------------------------------------------------------------------------------------------------------------------------------------------------------------------------------------------------------------------------------------------------------------------------------------------------------------------------------------------------------------------------------------------------------------------------------------------------------------------------------------------------------------------------------------------------------------------------------------------------------------------------------------------------------------------------------------------------------------------------------------------------------------------------------------------------------------------------------------------------------------------------------------------------------------------------------------------------------------------------------------------------------------------------------------------------------------------------------------------------------------------------------------------------------------------------------------------------------------------------------------------------------------------------------------------------------------------------------------------------------------------------------------------------------------------------------------------------------------------------------------------------------------------------------------------------------------------------------------------------------------------------------------------------------------------------------------------------------------------------------------------------------------------------------------------------------------------------------------------------------------------------------------------------------------------------|----------------------|--------|-----------------------------|-------------------------------------------------------------------------------------------------------------------------------------------------------------------------------------------------------------------------------------------------------------------------------------------------------------------------------------------------------------------------------------------------------------------------------------------------------------------------------------------------------------------------------------------------------------------------------------------------------------------------------------------------------------------------------------------------------------------------------------------------------------------------------------------------------------------------------------------------------------------------------------------------------------------------------------------------------------------------------------------------------------------------------------------------------------------------------------------------------------------------------------------------------------------------------------------------------------------------------------------------------------------------------------------------------------------------------------------------------------------------------------------------------------------------------------------------------------------------------------------------------------------------------------------------------------------------------------------------------------------------------------------------------------------------------------------------------------------------------------------------------------------------------------------------------------------------------------------------------------------------------------------------------------------------------------------------------------------------------------------------------------------------------------------------------------------------------------------------------------------------------------------------------------------------------------------------------------------------------------------------------------------------------------------------------------------------------------------------------------------------------------------------------------------------------------------------------------------------------------------------------------------------------------------------------------------------------------------------------------------------------------------------------------|
| <ul> <li>Diameter casters: 125 mm</li> <li>Load-bearing capacity max., each: 100 kg</li> <li>Material: Plastic Rubber coated</li> <li>Important information: -</li> <li>Size: W 145 x D 155 x H 160 mm</li> <li>Weight: 3.3 kg</li> <li>Chart of the second se</li></ul>             |                      | 050    |                             | Parts<br>Martin<br>Martin<br>Martin<br>Martin<br>Martin<br>Martin<br>Martin<br>Martin<br>Martin<br>Martin<br>Martin<br>Martin<br>Martin<br>Martin<br>Martin<br>Martin<br>Martin<br>Martin<br>Martin<br>Martin<br>Martin<br>Martin<br>Martin<br>Martin<br>Martin<br>Martin<br>Martin<br>Martin<br>Martin<br>Martin<br>Martin<br>Martin<br>Martin<br>Martin<br>Martin<br>Martin<br>Martin<br>Martin<br>Martin<br>Martin<br>Martin<br>Martin<br>Martin<br>Martin<br>Martin<br>Martin<br>Martin<br>Martin<br>Martin<br>Martin<br>Martin<br>Martin<br>Martin<br>Martin<br>Martin<br>Martin<br>Martin<br>Martin<br>Martin<br>Martin<br>Martin<br>Martin<br>Martin<br>Martin<br>Martin<br>Martin<br>Martin<br>Martin<br>Martin<br>Martin<br>Martin<br>Martin<br>Martin<br>Martin<br>Martin<br>Martin<br>Martin<br>Martin<br>Martin<br>Martin<br>Martin<br>Martin<br>Martin<br>Martin<br>Martin<br>Martin<br>Martin<br>Martin<br>Martin<br>Martin<br>Martin<br>Martin<br>Martin<br>Martin<br>Martin<br>Martin<br>Martin<br>Martin<br>Martin<br>Martin<br>Martin<br>Martin<br>Martin<br>Martin<br>Martin<br>Martin<br>Martin<br>Martin<br>Martin<br>Martin<br>Martin<br>Martin<br>Martin<br>Martin<br>Martin<br>Martin<br>Martin<br>Martin<br>Martin<br>Martin<br>Martin<br>Martin<br>Martin<br>Martin<br>Martin<br>Martin<br>Martin<br>Martin<br>Martin<br>Martin<br>Martin<br>Martin<br>Martin<br>Martin<br>Martin<br>Martin<br>Martin<br>Martin<br>Martin<br>Martin<br>Martin<br>Martin<br>Martin<br>Martin<br>Martin<br>Martin<br>Martin<br>Martin<br>Martin<br>Martin<br>Martin<br>Martin<br>Martin<br>Martin<br>Martin<br>Martin<br>Martin<br>Martin<br>Martin<br>Martin<br>Martin<br>Martin<br>Martin<br>Martin<br>Martin<br>Martin<br>Martin<br>Martin<br>Martin<br>Martin<br>Martin<br>Martin<br>Martin<br>Martin<br>Martin<br>Martin<br>Martin<br>Martin<br>Martin<br>Martin<br>Martin<br>Martin<br>Martin<br>Martin<br>Martin<br>Martin<br>Martin<br>Martin<br>Martin<br>Martin<br>Martin<br>Martin<br>Martin<br>Martin<br>Martin<br>Martin<br>Martin<br>Martin<br>Martin<br>Martin<br>Martin<br>Martin<br>Martin<br>Martin<br>Martin<br>Martin<br>Martin<br>Martin<br>Martin<br>Martin<br>Martin<br>Martin<br>Martin<br>Martin<br>Martin<br>Martin<br>Martin<br>Martin<br>Martin<br>Martin<br>Martin<br>Martin<br>Martin<br>Martin<br>Martin<br>Martin<br>Martin<br>Martin<br>Martin<br>Martin<br>Martin<br>Martin<br>Martin<br>Martin<br>Martin<br>Martin<br>Martin<br>Martin<br>Martin<br>Martin<br>Martin<br>Martin<br>Martin<br>Martin<br>Martin<br>Martin<br>Martin<br>Martin<br>Martin<br>Martin<br>Martin<br>Martin<br>Martin<br>Martin<br>Martin |
| Material: Plastic Rubber coated     Important information:     Size: W145 x D 155 x H 160 mm     Weight: 3.3 kg     Subset Content of the set of the | Diameter casters:    | 125 mm |                             |                                                                                                                                                                                                                                                                                                                                                                                                                                                                                                                                                                                                                                                                                                                                                                                                                                                                                                                                                                                                                                                                                                                                                                                                                                                                                                                                                                                                                                                                                                                                                                                                                                                                                                                                                                                                                                                                                                                                                                                                                                                                                                                                                                                                                                                                                                                                                                                                                                                                                                                                                                                                                                                             |
| Important information:         -         Ph level:         13,5           • Size:         W 145 x D 155 x H 160 mm         • HACCP compliant:         Yes           • Weight:         3.3 kg         • Chlorine-free:         Yes                                                                                                                                                                                                                                                                                                                                                                                                                                                                                                                                                                                                                                                                                                                                                                                                                                                                                                                                                                                                                                                                                                                                                                                                                                                                                                                                                                                                                                                                                                                                                                                                                                                                                                                                                                                                                                                                                        | • Material:          |        |                             | Liquid                                                                                                                                                                                                                                                                                                                                                                                                                                                                                                                                                                                                                                                                                                                                                                                                                                                                                                                                                                                                                                                                                                                                                                                                                                                                                                                                                                                                                                                                                                                                                                                                                                                                                                                                                                                                                                                                                                                                                                                                                                                                                                                                                                                                                                                                                                                                                                                                                                                                                                                                                                                                                                                      |
| • Weight: 3.3 kg • Chlorine-free: Yes                                                                                                                                                                                                                                                                                                                                                                                                                                                                                                                                                                                                                                                                                                                                                                                                                                                                                                                                                                                                                                                                                                                                                                                                                                                                                                                                                                                                                                                                                                                                                                                                                                                                                                                                                                                                                                                                                                                                                                                                                                                                                    |                      | -      |                             |                                                                                                                                                                                                                                                                                                                                                                                                                                                                                                                                                                                                                                                                                                                                                                                                                                                                                                                                                                                                                                                                                                                                                                                                                                                                                                                                                                                                                                                                                                                                                                                                                                                                                                                                                                                                                                                                                                                                                                                                                                                                                                                                                                                                                                                                                                                                                                                                                                                                                                                                                                                                                                                             |
|                                                                                                                                                                                                                                                                                                                                                                                                                                                                                                                                                                                                                                                                                                                                                                                                                                                                                                                                                                                                                                                                                                                                                                                                                                                                                                                                                                                                                                                                                                                                                                                                                                                                                                                                                                                                                                                                                                                                                                                                                                                                                                                          |                      |        |                             |                                                                                                                                                                                                                                                                                                                                                                                                                                                                                                                                                                                                                                                                                                                                                                                                                                                                                                                                                                                                                                                                                                                                                                                                                                                                                                                                                                                                                                                                                                                                                                                                                                                                                                                                                                                                                                                                                                                                                                                                                                                                                                                                                                                                                                                                                                                                                                                                                                                                                                                                                                                                                                                             |
|                                                                                                                                                                                                                                                                                                                                                                                                                                                                                                                                                                                                                                                                                                                                                                                                                                                                                                                                                                                                                                                                                                                                                                                                                                                                                                                                                                                                                                                                                                                                                                                                                                                                                                                                                                                                                                                                                                                                                                                                                                                                                                                          | • weight:            | 3.3 Kg |                             |                                                                                                                                                                                                                                                                                                                                                                                                                                                                                                                                                                                                                                                                                                                                                                                                                                                                                                                                                                                                                                                                                                                                                                                                                                                                                                                                                                                                                                                                                                                                                                                                                                                                                                                                                                                                                                                                                                                                                                                                                                                                                                                                                                                                                                                                                                                                                                                                                                                                                                                                                                                                                                                             |
|                                                                                                                                                                                                                                                                                                                                                                                                                                                                                                                                                                                                                                                                                                                                                                                                                                                                                                                                                                                                                                                                                                                                                                                                                                                                                                                                                                                                                                                                                                                                                                                                                                                                                                                                                                                                                                                                                                                                                                                                                                                                                                                          |                      |        |                             |                                                                                                                                                                                                                                                                                                                                                                                                                                                                                                                                                                                                                                                                                                                                                                                                                                                                                                                                                                                                                                                                                                                                                                                                                                                                                                                                                                                                                                                                                                                                                                                                                                                                                                                                                                                                                                                                                                                                                                                                                                                                                                                                                                                                                                                                                                                                                                                                                                                                                                                                                                                                                                                             |
|                                                                                                                                                                                                                                                                                                                                                                                                                                                                                                                                                                                                                                                                                                                                                                                                                                                                                                                                                                                                                                                                                                                                                                                                                                                                                                                                                                                                                                                                                                                                                                                                                                                                                                                                                                                                                                                                                                                                                                                                                                                                                                                          |                      |        |                             | Code-No. 173078<br>GTIN 4015613731926                                                                                                                                                                                                                                                                                                                                                                                                                                                                                                                                                                                                                                                                                                                                                                                                                                                                                                                                                                                                                                                                                                                                                                                                                                                                                                                                                                                                                                                                                                                                                                                                                                                                                                                                                                                                                                                                                                                                                                                                                                                                                                                                                                                                                                                                                                                                                                                                                                                                                                                                                                                                                       |